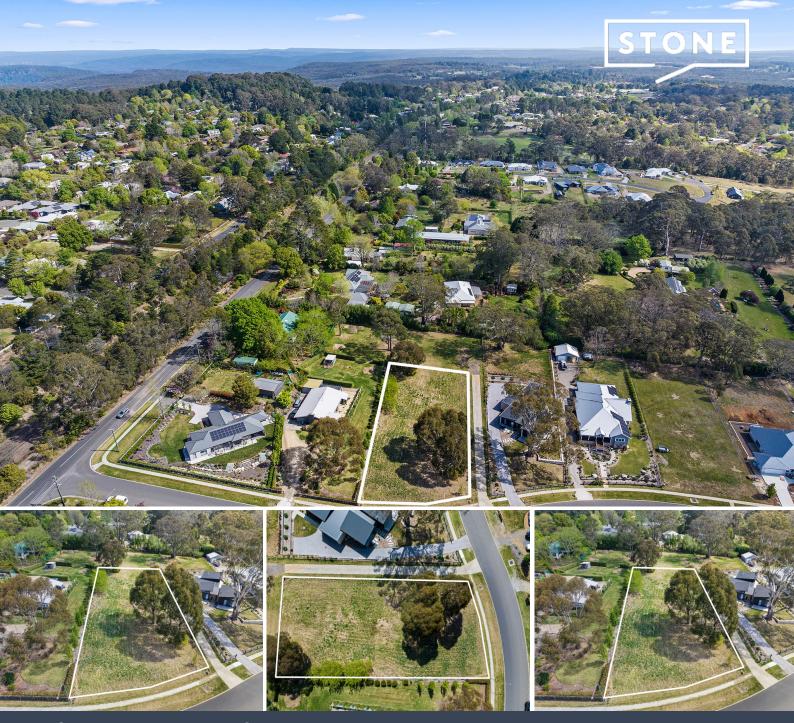

## 5 Grice Drive Bundanoon, NSW

## **Opportunity to Create**

Price:

Price Guide \$800,000

Set in a popular residential enclave and surrounded by quality homes is this highly sought after 2,000sqm block. Offering and elevated position and a northerly aspect this desirable position also takes in views of surrounding farmland.

Services include; underground power, town water, sewer, natural gas and NBN.

Located in one of the Southern Highlands most charming villages, this is one of last remaining vacant lots in Grice Drive. Don't let this opportunity pass you by!