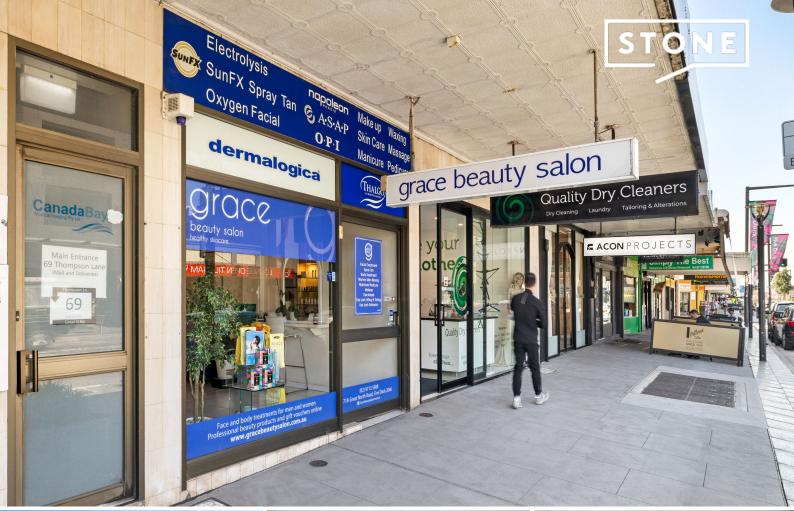

## PRIME RETAIL SPACE -

- + Multiple Uses Permissible STCA
- + Secure Parking at rear & Flexible Leasing Options

Stone Commercial, Exclusively presents for lease this exceptional retail leasing opportunity located at 69 Great North Road, Five Dock

The property is positioned in the heart of this ever popular retail precinct, surrounded by a mix of well known and established entities such as, Pasticceria Tamborrino, Five Dock Medical Centre, Dominos and many more.

With public transportation at your doorstep and ample off street parking with council carpark situated at rear, this property offers consumers the flexibility to and from all destinations.

- 100 sqm of NLA
- RLA + Secure Car Space
- Excellent exposure with Floor to ceiling Glass panel frontage
- Multiple uses permissible (STCA)
- Flexible leasing term...