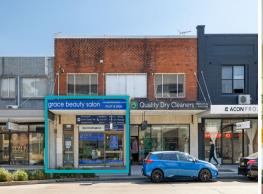

## PRIME RETAIL SPACE -

- + Multiple Uses Permissible STCA
- + Secure Parking at rear & Flexible Leasing Options

Stone Commercial, Exclusively presents for lease this exceptional retail leasing opportunity located at 69 Great North Road, Five Dock

With public transportation at your doorstep and ample off street parking with council carpark situated at rear, this property offers consumers the flexibility to and from all destinations.

- 100 sqm of NLA
- RLA + Secure Car Space
- Excellent exposure with Floor to ceiling Glass panel frontage
- Multiple uses permissible (STCA)
- Flexible leasing term...