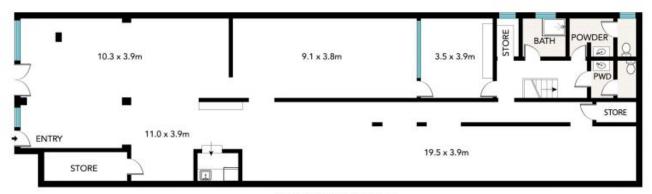

## Features include:

- 265\* sqm of Net Lettable Area
- RLA + Onsite parking available
- Male & Female ameniti...

Council Rates:\$0.00Water Rates:\$0.00Strata Rates:\$0.00

**Paul Di Mauro** 0431 099 976

**Daniel Costa** 0411 376 625

CEILING HEIGHT: 2.5m - 3.5m

All information in this document has been gathered from various third party sources we believe to be reliable; however, we cannot guarantee its accuracy, and we accept no responsibility and disclaim all liability in respect to any errors, omissions, inaccuracies or misstatements in this document. Prospective purchasers are advised to carry out their own investigations and rely on their own enquiries.