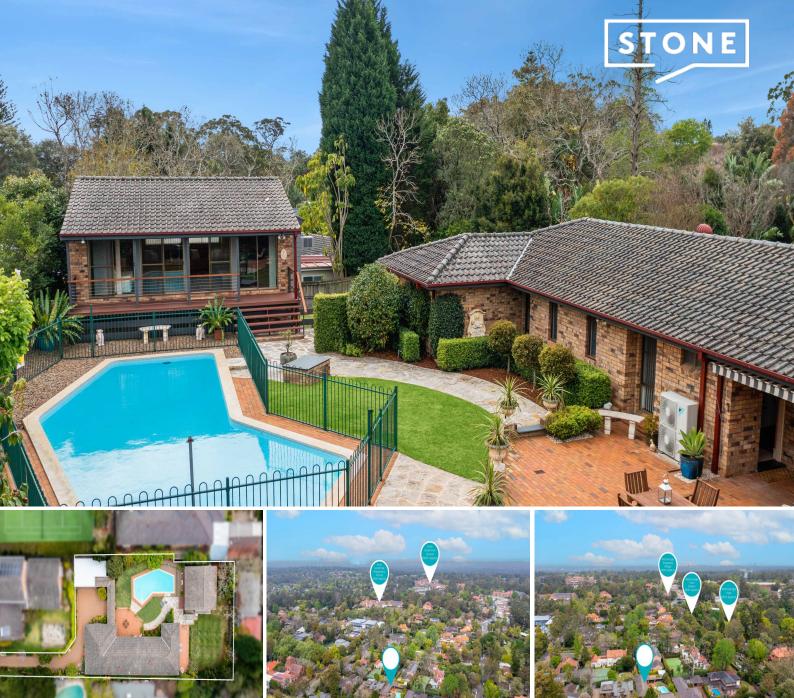

## 3A Stuart Street Wahroonga, NSW

## Rare walk-to-rail opportunity in prime Wahroonga location on 1,568sqm block

- Expansive, light-filled living and dining with plantation shutters
- Neat kitchen with Tasmanian Oak cabinets and timber floors
- Casual living with study nook opens to large entertaining terrace
- Master bedroom with en-suite and dressing room with built-in robes - Two large doubles with built-ins, shared access to family bathroom
- Standalone two-storey optional space with bathroom and sun deck
- Ducted air conditioning, ceiling fans, double lock-up garage, workshop
- Expansive child-friendly and private gardens, sparkling chlorinated pool