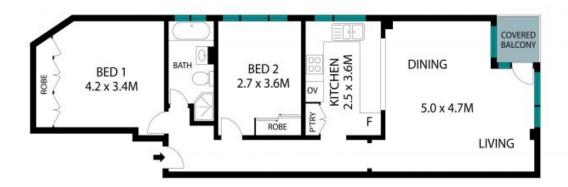

## SOLD BY STONE GREENWICH

A Piece of Paradise

On the market for the first time in over 45 years, this beautifully presented and modern two-bedroom spacious apartment with abundant natural light offers a peaceful and stylish haven.

Located in the desirable 'Greenwich Point Marina' complex, the unit boasts dreamy 180-degree water views across boat-studded Lane Cove River and Woodford Bay to Woolwich, Longueville and Northwood. The floor to ceiling windows capture majestic sunsets.

- Open and bright layout with unimpeded floor to ceiling water views.
- Balcony off the lounge dining area overlooking the water
- Two generous bedrooms with built-ins, both with a private leafy outlook and water glimps...