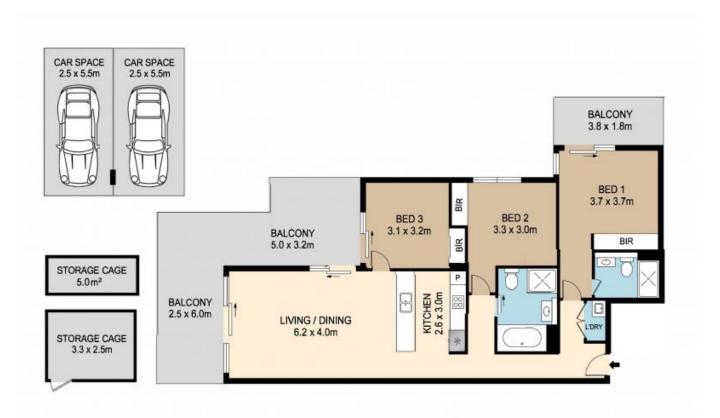

Price:

**Under Contract** 

**Ryan Woo** 0410 884 680

**Matt Payne** 0435 825 242

65/5 MILRAY STREET, LINDFIELD

TOTAL AREA: 171 SQM APPROX.

DISCLAINER; PLANS SHOWN ARE FOR MARKETING PURPOSES ONLY, ALL DIMENSIONS ARE APPROXIMATE AND NOT TO SCALE. THEY ARE SUBJECT TO ERRORS AND INACCURACIES AND NO LIABILITY WILL BE ACCEPTED. INTERESTED PARTIES SHOULD MAKE THER OWN INQUIRES.