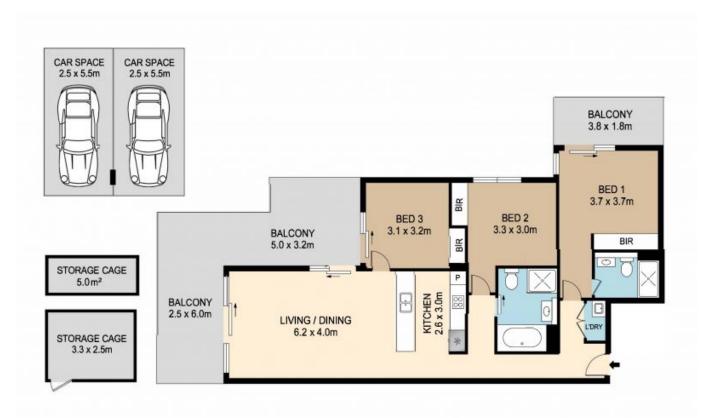

**Ryan Woo** 0410 884 680

**Matt Payne** 0435 825 242

65/5 MILRAY STREET, LINDFIELD

TOTAL AREA: 171 SQM APPROX.

DISCLAINER; PLANS SHOWN ARE FOR MARKETING PURPOSES ONLY, ALL DIMENSIONS ARE APPROXIMATE AND NOT TO SCALE. THEY ARE SUBJECT TO ERRORS AND INACCURACIES AND NO LIABILITY WILL BE ACCEPTED. INTERESTED PARTIES SHOULD MAKE THER OWN INQUIRES.