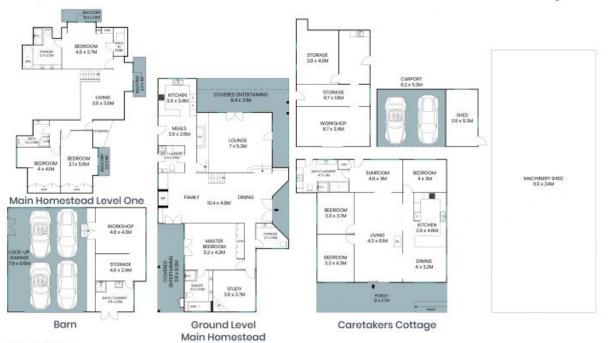

## 1224 Dooralong Road Dooralong

Internal Area: 602sqm External Area: 379sqm

The site plan and floor plan are not to scale; measurements are indicative and in metres. Bushes and trees are placed for illustration purposes. Plans should not be relied on. Interested parties should make and rely on their own enquiries. All other information provided has been collected from reliable sources but cannot be guaranteed for accuracy.