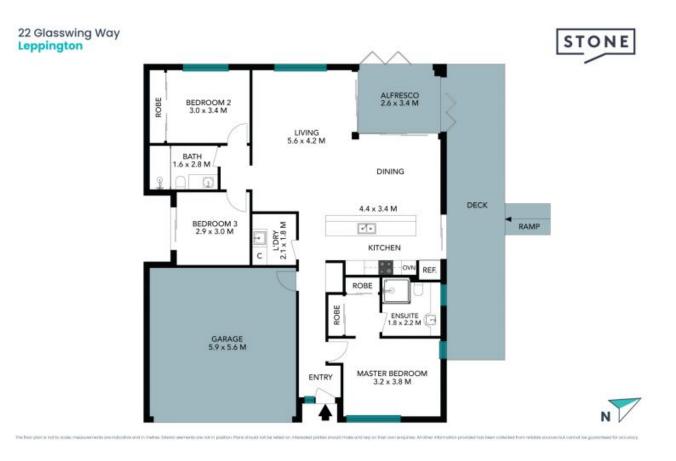

## 22 Glasswing Way Leppington

The floor plan is not to scale; measurements are indicative and in metres. All features included in this 3D plan are for inspiration purposes only. This is not an exact replica of the property or the position of exterior elements. Plans should not be relied on. Interested parties should make and rely on their own enquiries.