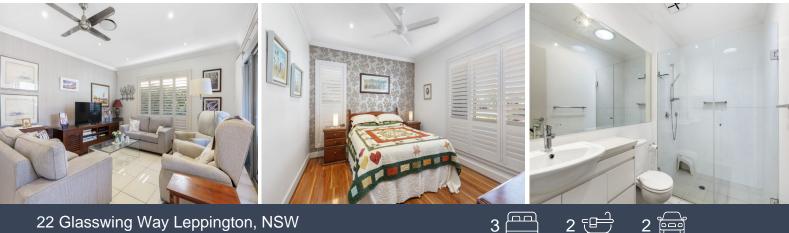

## 22 Glasswing Way Leppington, NSW

Step inside to an open-plan living space that seamlessly flows throughout the home. Plantation shutters adorn the windows, and ceiling fans in every room, with 2.5m high ceilings. The kitchen featuring integrated appliances including an oven and microwave, gas cooking, soft-close drawers, a dishwasher, and stunning 40mm stone benchtops.

Bi-fold doors open to the outdoor alfresco area, complete with timber decking. Offering additional conveniences such as a large internal laundry, linen press, and a bathroom with floor-to-ceiling tiles. The master bedroom boasts its own ensuite for added convenience.