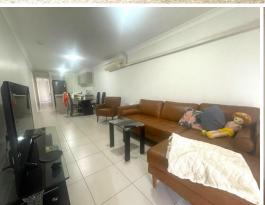

## Features include:

- > Main bedroom with en-suite and Built in robe
- > Study/lounge area off entrance way
- > Open plan living
- > Carpet to all rooms
- > Dishwasher
- > Gas cooking
- > Single garage
- > Outdoor Sitting area
- > Generous sized yard good for entertainment