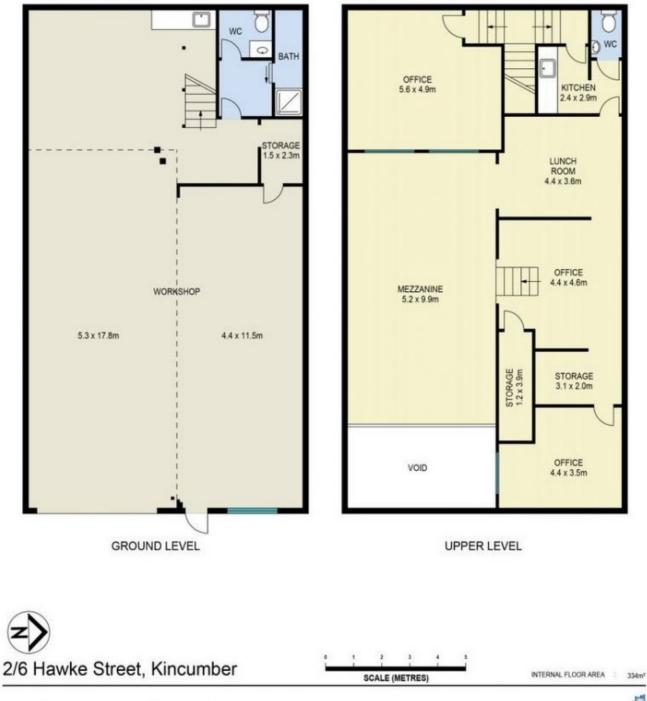

- Approx 334m2 internally including mezzanine
- Ground floor splace approx. 170sqm
- Large roller door at front for access
- Mezzanine floor with multiple office spaces
- 2 x kitchens, 2 toilets and 1 shower
- Three parking spaces on title
- Small complex of only 4 units
- Council rates \$1,679.94 pa approx

## **Christel Renton** 0417 208 314

Magdalena Kowalska 0499 229 748

Disclaimer : Plans prepared by Key 2 Exposure. Scale in metries. Indicative only. Dimensions are approximate. All information contained herein is gathered from sources we believe to be reliable. However we cannot guarantee its accuracy and interested persons should rely on their own enquiries. He 20geste