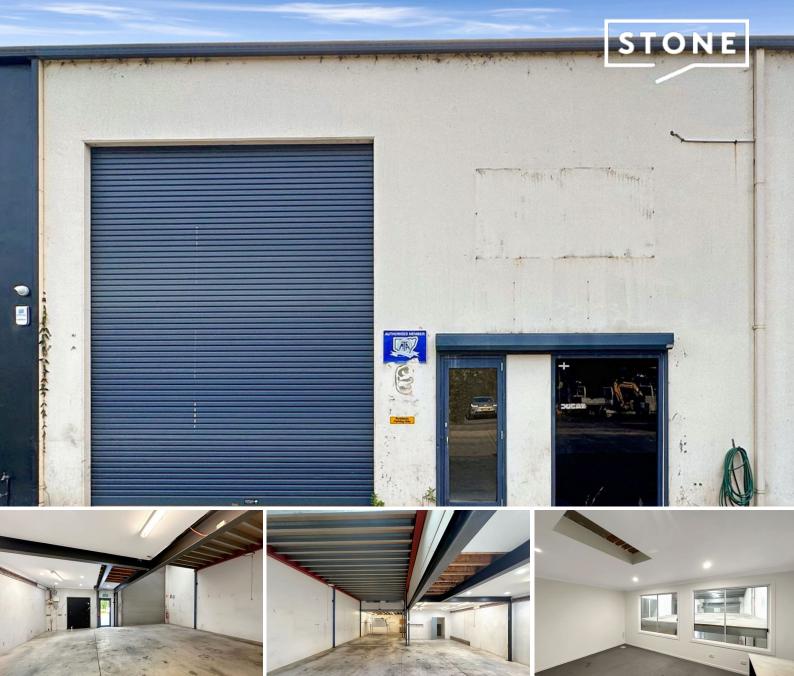

## Rare Kincumber Industrial Space

Positioned in one of the Central Coast's most sought after industrial precincts, this space offers unmatched opportunity. A quality unit in a small strata-titled complex ideal for commercial and industrial trades this location offers a good mix of industrial trade and businesses in surrounding area

- Approx 334m2 internally including mezzanine
- Ground floor splace approx. 170sqm
- Large roller door at front for access
- Mezzanine floor with multiple office spaces
- 2 x kitchens, 2 toilets and 1 shower
- Three parking spaces on title
- Small complex of only 4 units
- Council rates \$1,679.94 pa approx