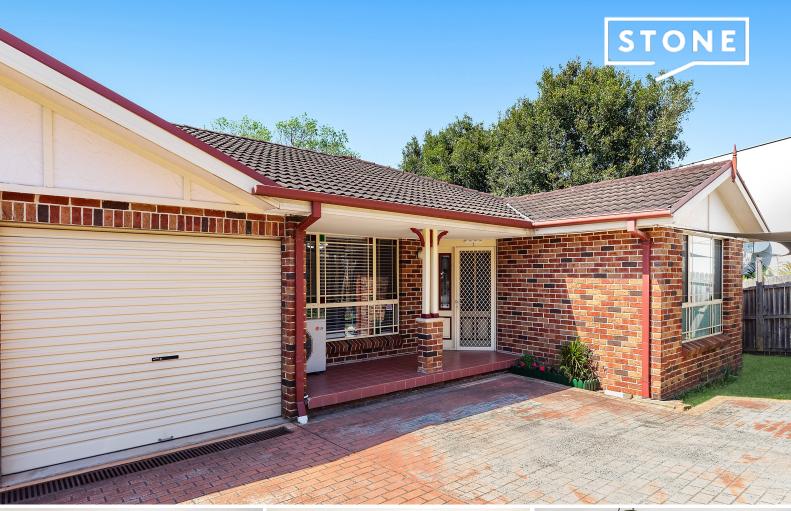

2/67 Constitution Road Constitution Hill, NSW

3 📇

2 🖽

## An immaculate home ready for you to move right in

Comfortably tucked away along a quiet Constitution Hill street, this warm and well kept home offers the kind of pleasant and effortless everyday lifestyle we've all been dreaming of. It enjoys a flowing design with great atmosphere that is simply perfect for young or small families. It sits within walking distance of Toongabbie East Public School, Constitution Hill Library and local shops.

- Opens straight to comfortable front-facing living room for sense of spaciousness
- Patio entertaining area overlooks private backyard, underhouse storage
- Bright central kitchen and dining core, plenty of benchspace, induction cooktop
- Well sized bedrooms with built-in wardrobes and ensuite to the main bedroom
- Bathrooms feature frameless showers, rainfall tapware, freestanding bathtub
- Tall ceilings with decorative cornices, warm timber flooring, air conditioning
- Tidy home ready for you to move right in, plus garage and off street parking
- Close to Wentworthville Station, nearby reserves and gardens, Westmead Hospital