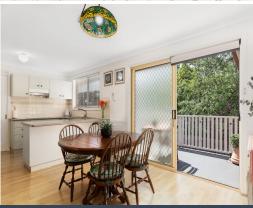

- Opens straight to comfortable front-facing living room for sense of spaciousness
- Patio entertaining area overlooks private backyard, underhouse storage
- Bright central kitchen and dining core, plenty of benchspace, induction cooktop
- Well sized bedrooms with built-in wardrobes and ensuite to the main bedroom
- Bathrooms feature frameless showers, rainfall tapware, freestanding bathtub
- Tall ceilings with decorative cornices, warm timber flooring, air conditioning
- Tidy home ready for you to move right in, plus garage and off street parking
- Close to Wentworthville Station, nearby reserves and gardens, Westmead Hospital