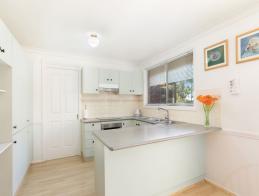

- Opens straight to comfortable front-facing living room for sense of spaciousness
- Patio entertaining area overlooks private backyard, underhouse storage
- Bright central kitchen and dining core, plenty of benchspace, induction cooktop
- Well sized bedrooms with built-in wardrobes and ensuite to the main bedroom
- Bathrooms feature frameless showers, rainfall tapware, freestanding bathtub
- Tall ceilings with decorative cornices, warm timber flooring, air conditioning
- Tidy home ready for you to move right in, plus garage and off street parking
- Close to Wentworthville Station, nearby reserves and gardens, Westmead Hospital