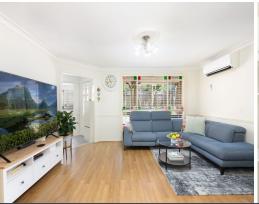

- Opens straight to comfortable front-facing living room for sense of spaciousness
- Patio entertaining area overlooks private backyard, underhouse storage
- Bright central kitchen and dining core, plenty of benchspace, induction cooktop
- Well sized bedrooms with built-in wardrobes and ensuite to the main bedroom
- Bathrooms feature frameless showers, rainfall tapware, freestanding bathtub
- Tall ceilings with decorative cornices, warm timber flooring, air conditioning
- Tidy home ready for you to move right in, plus garage and off street parking
- Close to Wentworthville Station, nearby reserves and gardens, Westmead Hospital