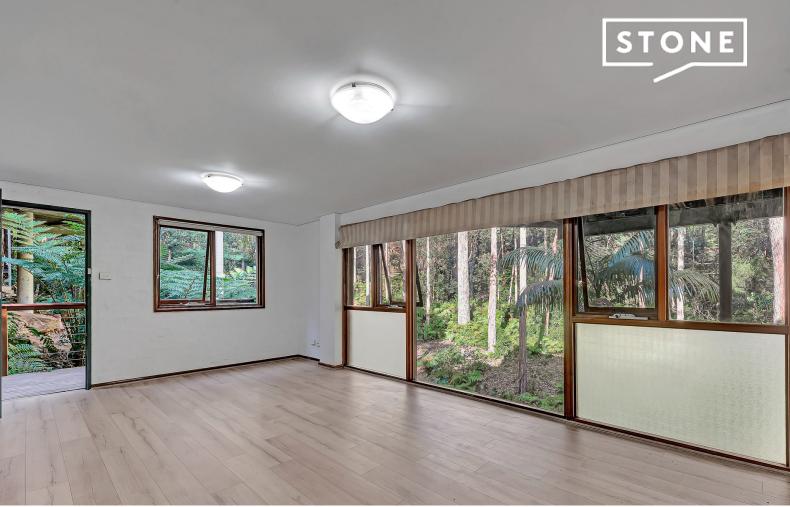

## Peaceful outlook

One bedroom flat located behind the main residence with rainforest outlook

## Property features:

- Combined lounge & dining room
- Bedroom with built in wardrobe
- 3.5km (approx.) to Beecroft Station.
- Street parking.
- Suitable for single person or couple
- Fridge, washing machine & clothes dryer included
- Sorry no pets