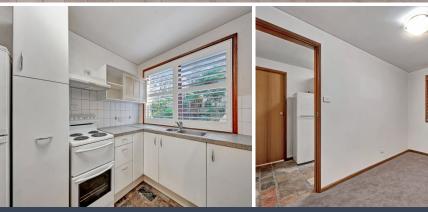

## Property features:

- Combined lounge & dining room
- Bedroom with built in wardrobe
- 3.5km (approx.) to Beecroft Station.
- Street parking.
- Suitable for single person or couple
- Fridge, washing machine & clothes dryer included
- Sorry no pets