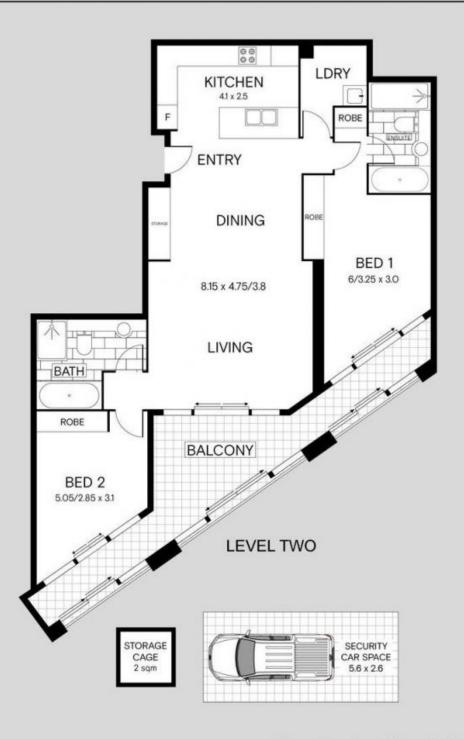

## 16/1-5 MANDOLONG ROAD

## **MOSMAN**

INTERNAL AREA INCL. BALCONY: 116 m2 STORAGE CAGE ON TITLE: SECURITY PARKING SPACE: TOTAL AREA:

2 m<sup>2</sup> 14 m<sup>2</sup> 132 m<sup>2</sup>

2 3 4