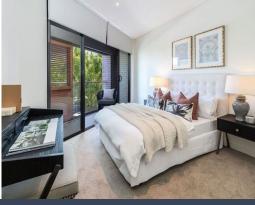

- State-of-the-art European gas kitchen with Miele appliances, gas cooktop and Caesarstone benchtops
- Generous living and dining room opens to an enormous west-facing entertaining terrace
- Master suite with built-in robe, tasteful stone ensuite featuring full bath, heated towel rack and underfloor heating
- Second double bedroom with built-in robe