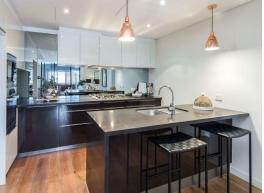

- State-of-the-art European gas kitchen with Miele appliances, gas cooktop and Caesarstone benchtops
- Generous living and dining room opens to an enormous west-facing entertaining terrace
- Master suite with built-in robe, tasteful stone ensuite featuring full bath, heated towel rack and underfloor heating
- Second double bedroom with built-in robe