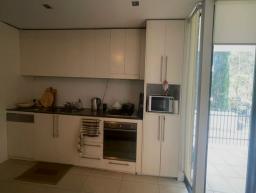

Features included:

- > Gas stove-top cooking
- > Modern Kitchen with ample storage & dishwasher
- > Open plan living area
- > Study nook
- > Built in robe
- > Private Veranda
- > Single car spot

Frequently asked questions: