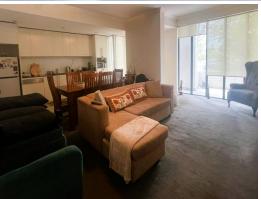

Features included:

- > Gas stove-top cooking
- > Modern Kitchen with ample storage & dishwasher
- > Open plan living area
- > Study nook
- > Built in robe
- > Private Veranda
- > Single car spot

Frequently asked questions: