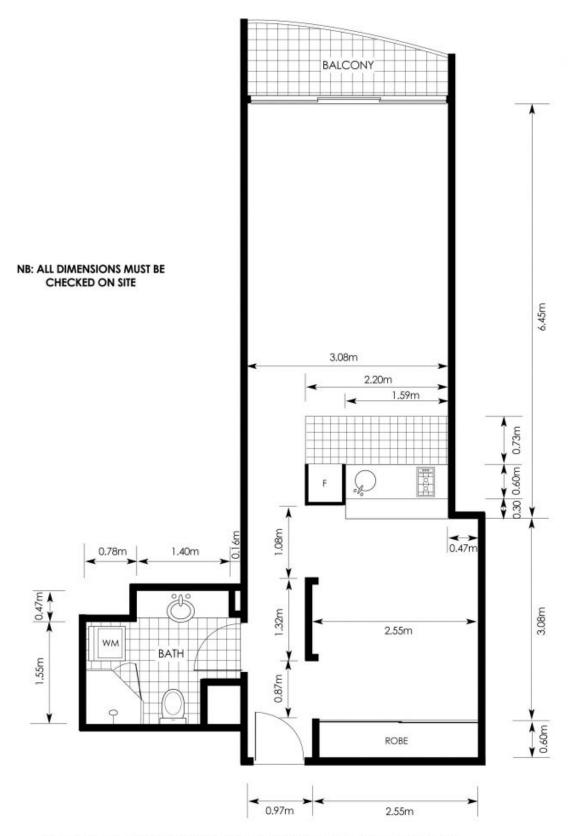

## 1613/1 SERGEANTS LANE, ST. LEONARDS

Disclaimer: Please note that this floor plan was measured prior to the renovations, and subsequently will not accurately reflect the current internal layout of the kitchen, bath, bed alcove and living area. Hence this floor plan should be used as a rough guide only. Interested parties should therefore refy on their own enquiries and must satisfy themselves in all respects. Measurements are approximate.