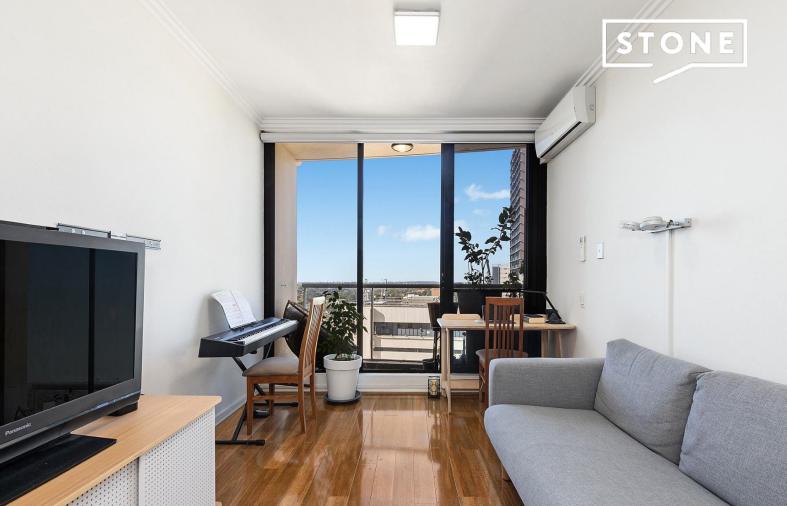

## "Forum" - Studio Apt with Separate Bed Alcove

INSPECT BY APPOINTMENT ONLY

Positioned on the East side of this landmark St Leonards building, this renovated apartment enjoys an ultra convenient location & Level 16 district views to the North/East

- Bed alcove area features pull down wall bed which offers flexibility for a productive work area with built in desk top and whiteboard
- Offers versatile open plan living/dining with modern interior finish
- Modern kitchen with caesarstone bench tops, pull out pantry & high gloss kitchen cabinets with soft closing doors
- Modern bathroom with floor to ceiling tiles, oversized mirror, frameless shower screen and caesarstone vanity
- Ideally nestled close to the end of hallway with peaceful condition, avoiding lifts and other noise
- Floor to ceiling glass sliding doors to fill the interiors with natural light