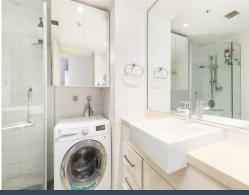

- Bed alcove area features pull down wall bed which offers flexibility for a productive work area with built in desk top and whiteboard
- Offers versatile open plan living/dining with modern interior finish
- Modern kitchen with caesarstone bench tops, pull out pantry & high gloss kitchen cabinets with soft closing doors
- Modern bathroom with floor to ceiling tiles, oversized mirror, frameless shower screen and caesarstone vanity
- Ideally nestled close to the end of hallway with peaceful condition, avoiding lifts and other noise
- Floor to ceiling glass sliding doors to fill the interiors with natural light