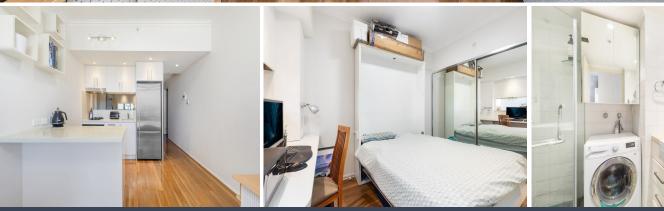

- Bed alcove area features pull down wall bed which offers flexibility for a productive work area with built in desk top and whiteboard
- Offers versatile open plan living/dining with modern interior finish
- Modern kitchen with caesarstone bench tops, pull out pantry & high gloss kitchen cabinets with soft closing doors
- Modern bathroom with floor to ceiling tiles, oversized mirror, frameless shower screen and caesarstone vanity
- Ideally nestled close to the end of hallway with peaceful condition, avoiding lifts and other noise
- Floor to ceiling glass sliding doors to fill the interiors with natural light