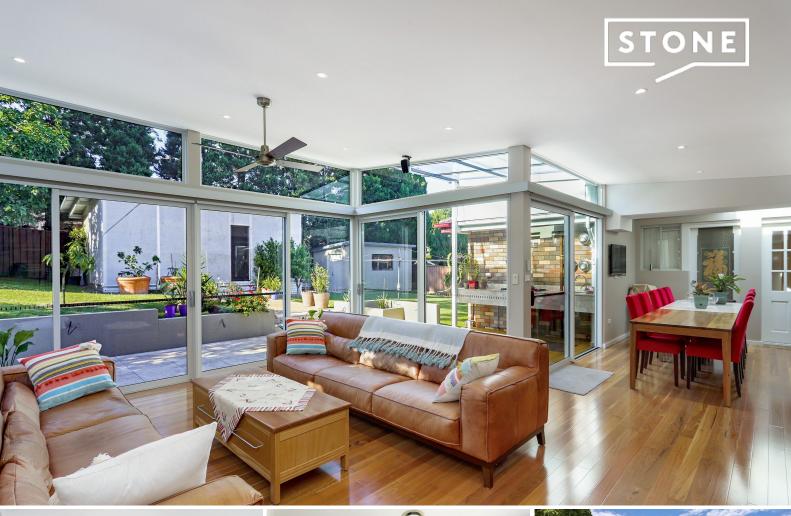

## Immaculate home close to everything

Located in a quiet and peaceful street and just a short walk to buses and the metro railway. This home offers multiple living areas, outdoor deck and patio area, ideal for the family or entertaining. Features include:

- Dishwasher, gas cooking and outdoor kitchenette
- Four bedrooms with built-ins
- En-suite to main bedroom
- Ducted and split system air conditioning
- Workshed with power and shelving
- Enclosed entertainment deck
- Double garage with remote doors
- Pets considered on application