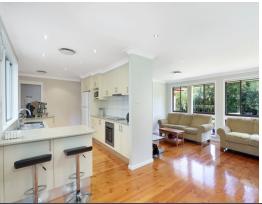

## Immaculate home close to everything

Located in a quiet and peaceful street and just a short walk to buses and the metro railway. This home offers multiple living areas, outdoor deck and patio area, ideal for the family or entertaining. Features include:

- Dishwasher, gas cooking and outdoor kitchenette
- Four bedrooms with built-ins
- En-suite to main bedroom
- Ducted and split system air conditioning
- Workshed with power and shelving
- Enclosed entertainment deck
- Double garage with remote doors
- Pets considered on application