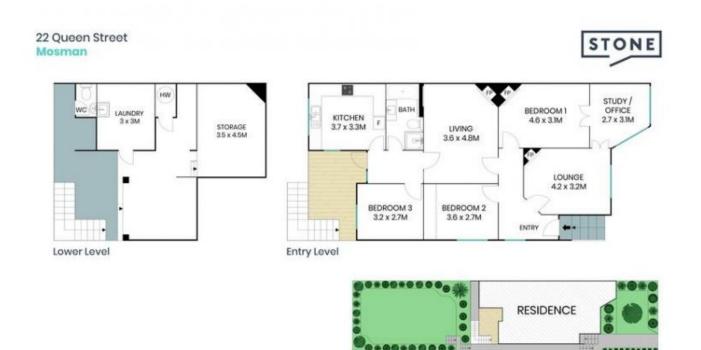

The site plan and floor plan are not to scale; measurements are indicative and in metres. Bushes and trees are placed for illustration purposes. Plans should not be relied on. Interested parties should make and rely on their own enquiries. All other information provided has been collected from reliable sources but cannot be guaranteed for accuracy.

Site Plan

22 Queen Street Mosman

Entry Level

The floor plan is not to scole; measurements are indicative and in metres. All features included in this 3D plan are far inspiration purposes only. This is not an exact replica of the property or the position of exterior elements. Plans should not be relied on. Interested parties should make and rely on their own enquiries.