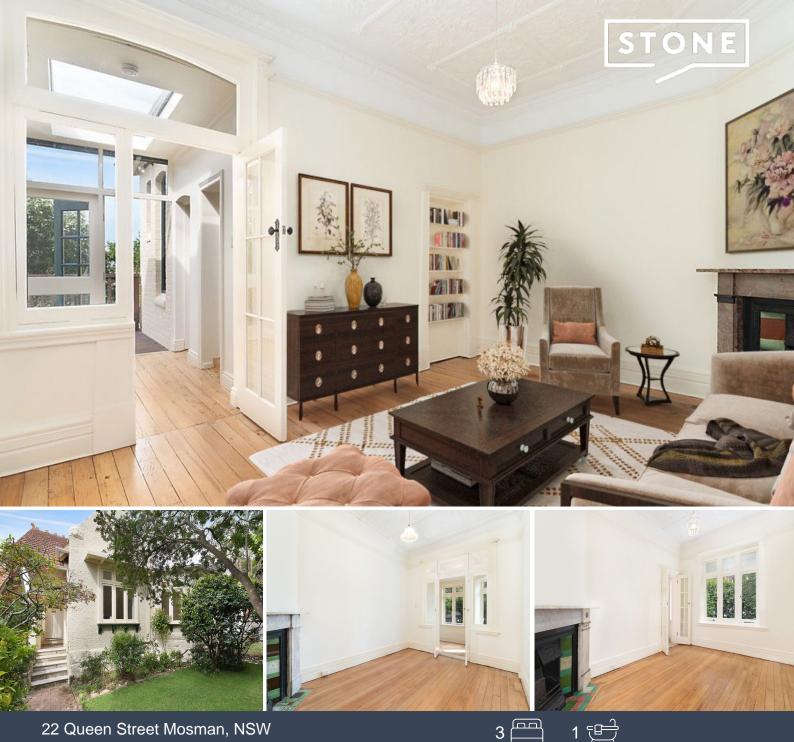

22 Queen Street Mosman, NSW

## Gorgeous double fronted semi, pets welcome

Located in an exclusive position, this exceptional Federation home is sure to delight with high detailed ceilings, stained glass windows, ornate fireplaces and timber floors throughout. Readily available.

- Offering three double bedrooms, one with built-in robes
- Light filled sunroom adjoining master bedroom
- Recently polished and restored timber floor boards
- Home office or fourth bedroom
- Spacious living room with feature built in shelving
- Eat-in kitchen with ample bench, cupboard space, electric cook top, oven and dishwasher
- Modernised bathroom with separate bath to shower recess
- Second toilet downstairs \_