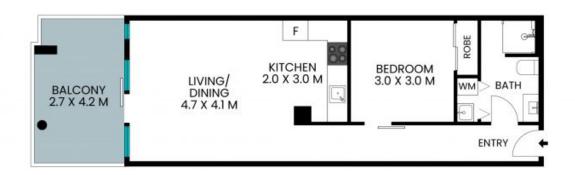

## Investment with views

Perfect as a first home or investment, this designer quiet apartment pairs ultra-convenience with 61sqm across the layout and balcony with magnificent City views to Sydney Tower. Set away from the highway in the Vertice security complex enjoying spacious ambience from high ceilings, expansive glass doors, and chic contemporary finishes. The bonus of queen size bed accommodation complete with built-in mirror wardrobes and a partition slider for privacy, creates a flawless place to call home.

- Currently returning \$500 rental per week making an excellent investment
- 61sqm single level layout completely self-contained with everything you need
- Vertice security complex with lift, level walk to rail, shops, range of eateries
- Living flows through glass stackers to large, covered balcony and City views
- Feature packed stone kitchen, convection m'wave, gas cooktop, dishwasher
- Secluded area for a queen size bed, b.i. wardrobes, partition slider for privacy
  Sleek and modern fully tiled bathroom, stone top vanity, generous shower
- Two zone ducted reverse air con, video intercom, laundry with tub  $\&\ dryer$

Price:

For Sale \$500,000

**Bobby Shi** 0404 823 911

Andrew Braid 0404 979 597

STORAGE CAGE

The site plan and floor plan are not to scale; measurements are indicative and in metres. Bushes and trees are placed for illustration purposes. Plans should not be relied on. Interested parties should make and rely on their own enquiries. All other information provided has been collected from reliable sources but cannot be guaranteed for accuracy.