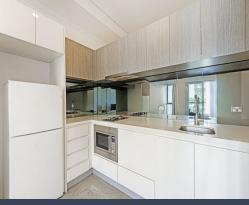

- Currently returning \$500 rental per week making an excellent investment
- 61sqm single level layout completely self-contained with everything you need
- Vertice security complex with lift, level walk to rail, shops, range of eateries
- Living flows through glass stackers to large, covered balcony and City views
- Feature packed stone kitchen, convection m'wave, gas cooktop, dishwasher
- Secluded area for a queen size bed, b.i. wardrobes, partition slider for privacy
  Sleek and modern fully tiled bathroom, stone top vanity, generous shower
- Two zone ducted reverse air con, video intercom, laundry with tub  $\&\ dryer$