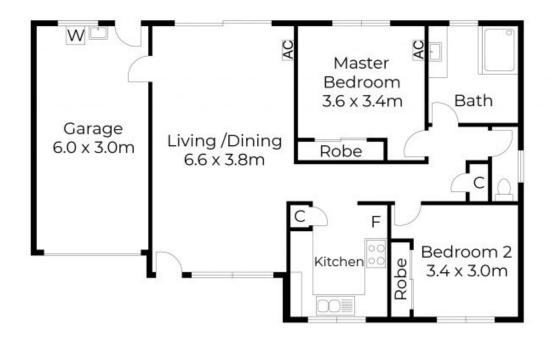

**Price:** \$565,000 - \$605,000 **Strata Rates:** \$400.00/month (approx)

**Shane Evans** 0416 193 663

**Ashleigh McKinnon** 0475 162 595

26/8 Gooding Drive, Merrimac Ploor plans and site plans are for likelinthis purposes only. They are not part of any legal document or title and are subject to errors, omission, and inaccuracies. Whilst every attempt has been reade to ensure the occuracy of this plan, measurements of doors, windows, rooms, cuptosade do are approximate only.

APPROXIMATE AREA LIVING AREA : 72 m² 107AL AREA : 90 m²

Internal Size: 88sqm | External: 0sqm | Total Size: 88sqm