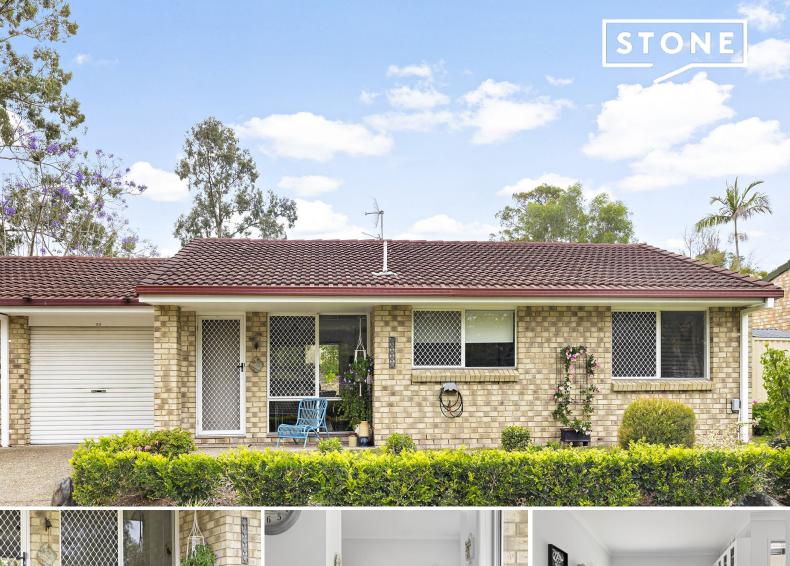

26/8 Gooding Drive Merrimac, QLD

2 🕮

## Owner Occupied in Turn Key Condition...

This meticulously maintained residence offers numerous features that make it an extremely attractive option for potential buyers looking to move in and occupy or invest (\$550-\$600 per week). Situated on one level and within walking distance to schools, parks, and shopping centres, this neat and tidy two-bedroom, one-bathroom townhouse with easy-care timber laminate flooring reduces maintenance duties and is great for allergies adds tremendously to the overall appeal of the charming abode.

- Delightful kitchen is equipped with a brand new Euromaid oven/cooktop
- Bathroom and toilet recently renovated, adding a modern touch
- Living area and master bedroom are air-conditioned for comfort all year round.
- For added security, security screens installed throughout plus ceiling fans.
- Landscaped gardens, new drainage and garden shed for extra storage space.
- Swimming pool, large open spaces of grass and plenty of visitor parking available

**Price:** \$565,000 - \$605,000 **Strata Rates:** \$400.00/month (approx)

**Shane Evans** 0416 193 663

**Ashleigh McKinnon** 0475 162 595

26/8 Gooding Drive, Merrimac Ploor plans and site plans are for likelinthis purposes only. They are not part of any legal document or title and are subject to errors, omission, and inaccuracies. Whilst every attempt has been reade to ensure the occuracy of this plan, measurements of doors, windows, rooms, cuptosade do are approximate only.