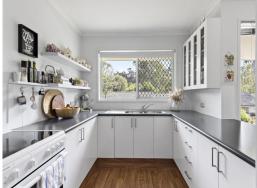

- Delightful kitchen is equipped with a brand new Euromaid oven/cooktop
- Bathroom and toilet recently renovated, adding a modern touch
- Living area and master bedroom are air-conditioned for comfort all year round.
- For added security, security screens installed throughout plus ceiling fans.
- Landscaped gardens, new drainage and garden shed for extra storage space.
- Swimming pool, large open spaces of grass and plenty of visitor parking available