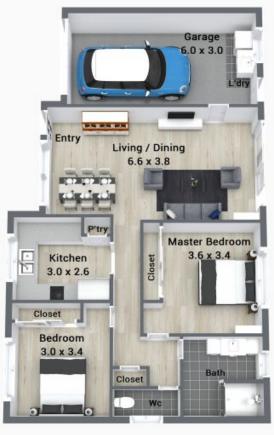

**Price:** \$565,000 - \$605,000 **Strata Rates:** \$400.00/month (approx)

**Shane Evans** 0416 193 663

**Ashleigh McKinnon** 0475 162 595

26/8 Gooding Drive, Merrimac Ploor plans and site plans are for likelinthis purposes only. They are not part of any legal document or title and are subject to errors, omission, and inaccuracies. Whilst every attempt has been reade to ensure the occuracy of this plan, measurements of doors, windows, rooms, cuptosade do are approximate only.

APPROXIMATE AREA LIVING AREA : 72 m² 107AL AREA : 90 m²

Internal Size: 88sqm | External: 0sqm | Total Size: 88sqm