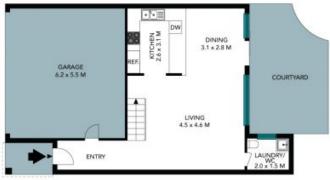

## 6/12-14 Premier Street Gymea

First Floor

**Ground Floor** 

The site plan and floor plan are not to scale; measurements are indicative and in metres. Bushes and trees are placed for illustration purposes. Plans should not be relied on. Interested parties should make and rely on their own enquiries. All other information provided has been collected from reliable sources but cannot be guaranteed for accuracy.

## **Ground Floor**

The floor plan is not to scale; measurements are indicative and in metres. All features included in this 3D plan are for inspiration purposes only.

This is not an exact replica of the property or the position of exterior elements. Plans should not be relied an. Interested parties should make and rely on their own enquiries.