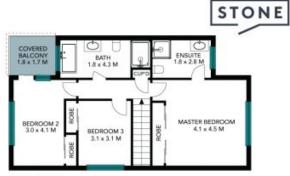

## 6/12-14 Premier Street Gymea

First Floor

**Ground Floor** 

The site plan and floor plan are not to scale; measurements are indicative and in metres. Bushes and trees are placed for illustration purposes. Plans should not be relied on. Interested parties should make and rely on their own enquiries. All other information provided has been collected from reliable sources but cannot be guaranteed for accuracy.

First Floor