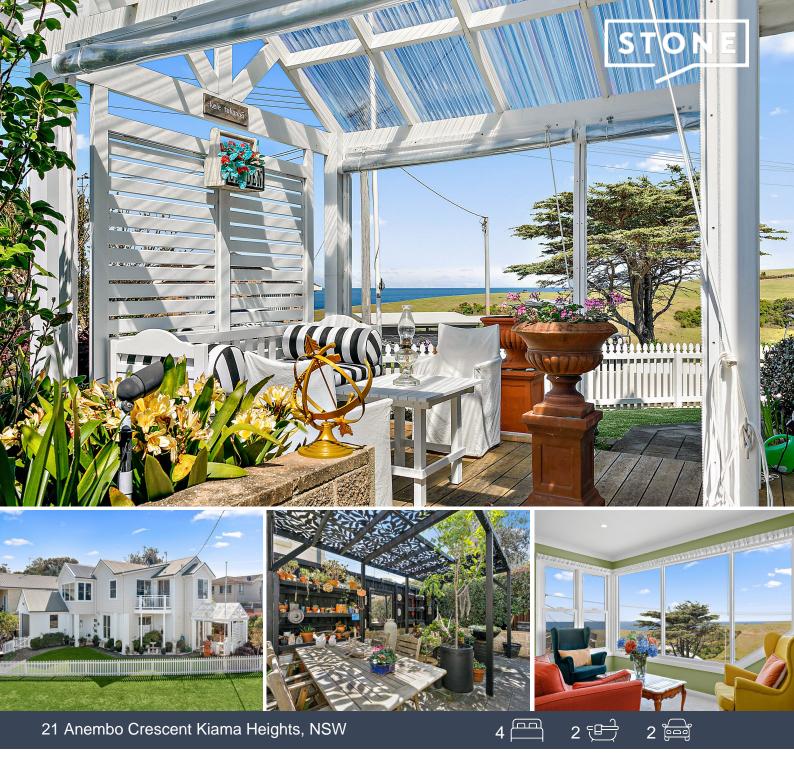

## SOLD BY STONE REAL ESTATE | GREG CRUMPTON & HELENA CRUMPTON

Price:

\$1,725,000

Hamptons by the sea

This absolutely gorgeous Hamptons home is picture perfect and nestled in the quaint seaside village of Kiama Heights. With expansive views over the Pacific Ocean and the green rolling hills, this tranquil family home has delightful street appeal and is very intriguing on the inside. The restful lounge and living areas open to an adorable white gazebo where you can sit and enjoy the sunshine, views and the charm that this property offers.

The fabulous kitchen and dining area flow effortlessly to a beautiful courtyard and private outdoor entertaining, where the intricate screens allow for artistic shadows to further enhance the beauty of this space. Upstairs are 4 bedrooms with one of them being extremely large and allows for its own retreat area that embraces the breathtaking views of the natural coastline. The master bedroom is filled with natural light and spills to its own private balcony, which is a true escape for that morning coffee before you begin your day. As you enter this home, you will experience a sense of "coming home" because that is what the owners have created, with their soft approach to colours and textures plus restful garden...

## 21 Anembo Crescent Kiama Heights