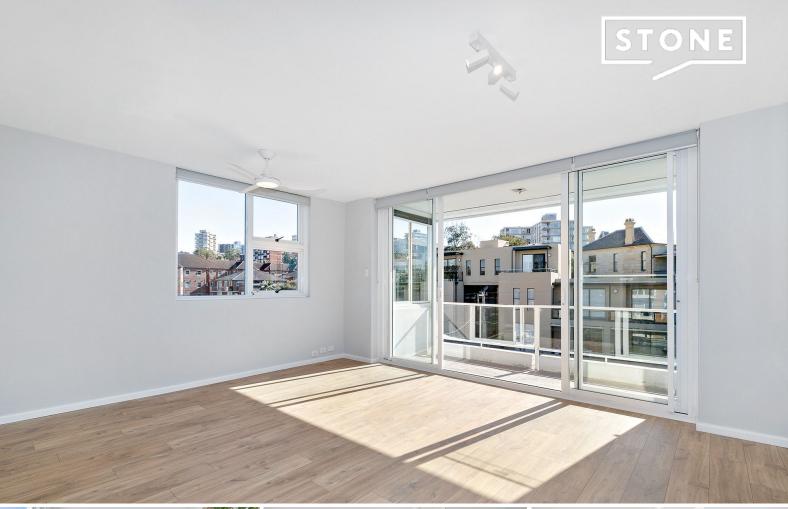

## Prime waterfront position footsteps to Manly

Sensationally set on the foreshores of Manly Cove with only two minutes walk to the beach and Manly Wharf. This renovated contemporary two bedroom apartment offers harbour views and north aspect to catch all day sun. Footsteps to the ferry wharf and all of Manly's restaurants, bars, cafes and beaches, this property is the perfect location.

- Generous light filled open plan living and dining area flowing onto balcony
- Sleek kitchen with ample bench space and dishwasher
- Covered balcony provides space for relaxed dining and BBQ
- Two bedrooms both capturing harbour views, main with built-ins and fan
- Modern bathroom with walk in shower and space for washer/dryer
- Timber floorboards throughout, no common walls and level access to the lift
- Walking distance to public transport and the hub of Manly