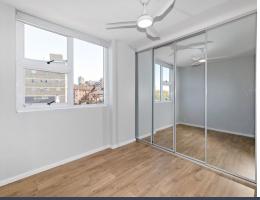

- Generous light filled open plan living and dining area flowing onto balcony
- Sleek kitchen with ample bench space and dishwasher
- Covered balcony provides space for relaxed dining and BBQ
- Two bedrooms both capturing harbour views, main with built-ins and fan
- Modern bathroom with walk in shower and space for washer/dryer
- Timber floorboards throughout, no common walls and level access to the lift
- Walking distance to public transport and the hub of Manly