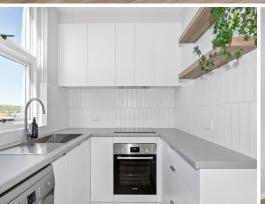

- Generous light filled open plan living and dining area flowing onto balcony
- Sleek kitchen with ample bench space and dishwasher
- Covered balcony provides space for relaxed dining and BBQ
- Two bedrooms both capturing harbour views, main with built-ins and fan
- Modern bathroom with walk in shower and space for washer/dryer
- Timber floorboards throughout, no common walls and level access to the lift
- Walking distance to public transport and the hub of Manly