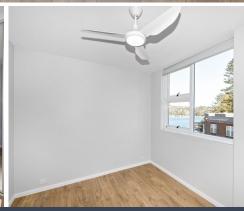

- Generous light filled open plan living and dining area flowing onto balcony
- Sleek kitchen with ample bench space and dishwasher
- Covered balcony provides space for relaxed dining and BBQ
- Two bedrooms both capturing harbour views, main with built-ins and fan
- Modern bathroom with walk in shower and space for washer/dryer
- Timber floorboards throughout, no common walls and level access to the lift
- Walking distance to public transport and the hub of Manly