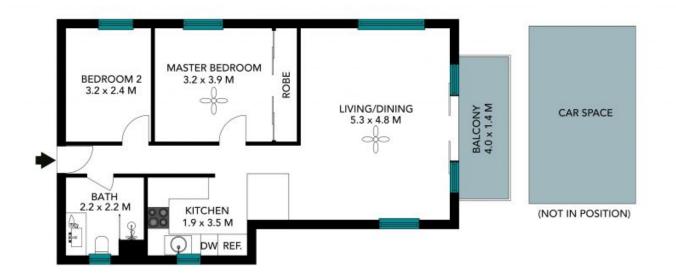

- Generous light filled open plan living and dining area flowing onto balcony
- Sleek kitchen with ample bench space and dishwasher
- Covered balcony provides space for relaxed dining and BBQ
- Two bedrooms both capturing harbour views, main with built-ins and fan
- Modern bathroom with walk in shower and space for washer/dryer
- Timber floorboards throughout, no common walls and level access to the lift
- Walking distance to public transport and the hub of Manly

43/29 The Crescent, Manly

The four plan is not to state, researcements are understooned in motion, All basicons tockade in this 22 plan are for in separation proposed only. This is not an exact register of the property or the position of extension elements. Plant should make and rely on their own research.