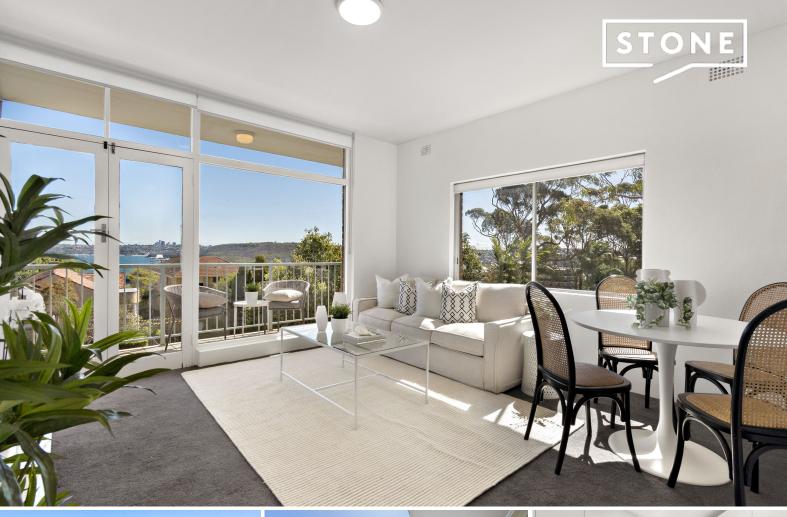

## Sold By Eddy Piddington 0414 333 907

Simply breathtaking panoramas sweeping the length of the harbour to the city skyline and around to North Harbour take centre-stage from fabulous apartment that is hushed at the end of a harbourside cul-de-sac on Manly's exclusive Eastern Hill. Located close to Manly and yet in a beautiful quiet location. Bright and sunny, tastefully modernised and extending to a wide private balcony that showcases the views in all their glory, it is nestled amongst the trees above Little Manly Beach within a short stroll of the village, wharf and Manly Beach.

- Awe-inspiring views down the harbour to the Eastern Suburbs and city skyline
- The views sweep around to Balmoral Beach and yacht-studded North Harbour
- Living space with defined dining area reveal spectacular floor-to-ceiling views
- Easy flow to a wide balcony with panoramic views, sublime sunsets and night lights
- Modern CaesarStone kitchen with glass electric cooktop and integrated dishwasher
- Spacious bedrooms, main has built-ins, sleek white bathroom/tumbled marble floors
- 500m to Collins Beach or Little Manly Beach with netted pool and beachside cafe
- Nine minute stroll to Manly Beach, city ferries and humming village eateries