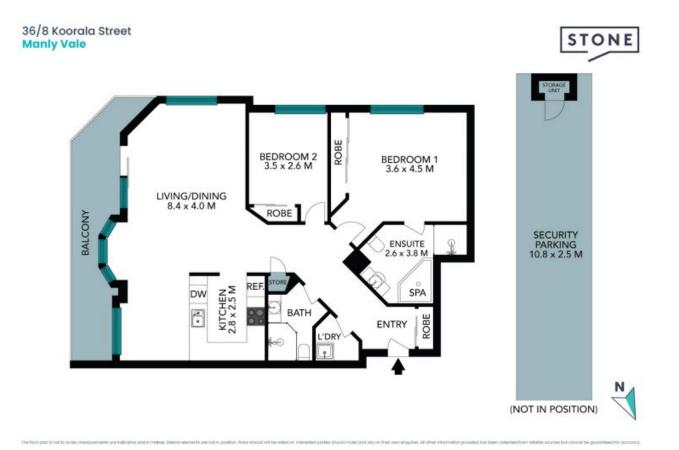

Tim Mumford 0421 942 693

2 단

\$1,250,000

2

Price:

**Eddy Piddington** 0414 333 907

36/8 Koorala Street Manly Vale

The floor plan is not to scale; measurements are indicative and in metres. All features included in this 3D plan are for inspiration purposes only. This is not an exact replica of the property or the position of exterior elements. Plans should not be relied on. Interested parties should make and rely on their own enquiries.