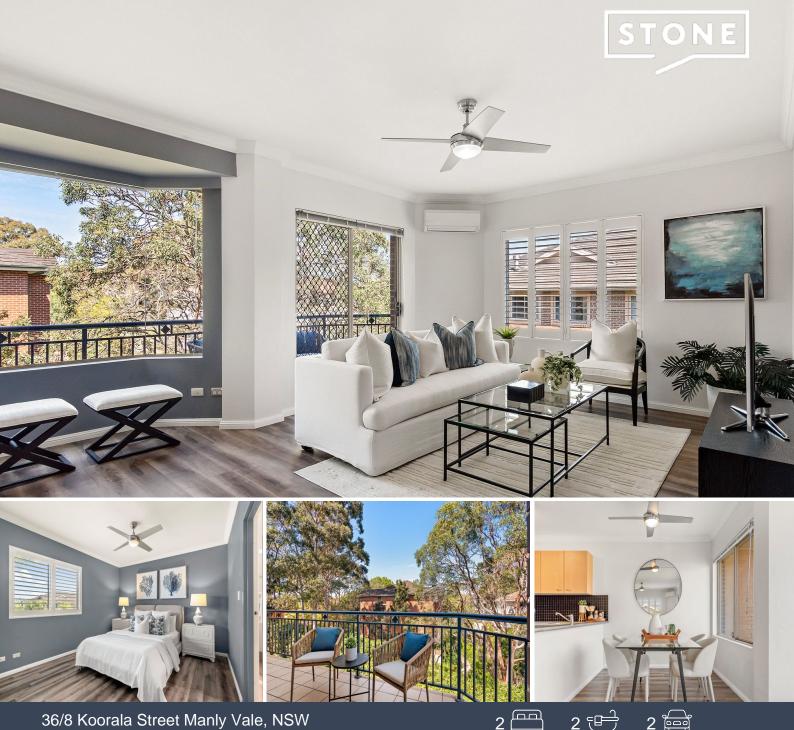

## 36/8 Koorala Street Manly Vale, NSW

## Sold By Eddy Piddington 0414 333 907

Peacefully nestled at the back of the resort-like 'Peninsula' security complex with an eastly aspect and tranquil leafy outlook, this phenomenal executive apartment delivers the ultimate luxury lifestyle package. Exceptionally bright and spacious, refreshingly modern and extending to a large eastly facing balcony by the crowning trees, it is only footsteps from Coles supermarket and B-Line city buses.

- Set amid tropical gardens in an exclusive security complex
- Spacious light-filled living space with defined dining area
- Glass sliders open to sunny entertainers' balcony with leafy views
- Open plan kitchen with gas stove and dishwasher
- Spacious bedrooms with built-ins, main with spa ensuite
- Internal laundry, 132sqm of living space, 160sqm on title
- Sparkling heated indoor/outdoor pool, sauna and gymnasium on-site
- Footsteps to Coles, short stroll to Woolworths and Aldi plus cafes and eateries