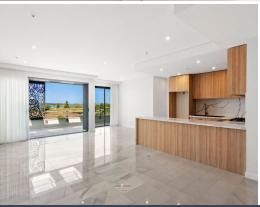

Its sleek design and premium finishes honour this dress-circle location, and include engineered marble benchtops, parquetry flooring and an effortless flow onto a generous balcony.

- Newly completed penthouse in a boutique, waterside block