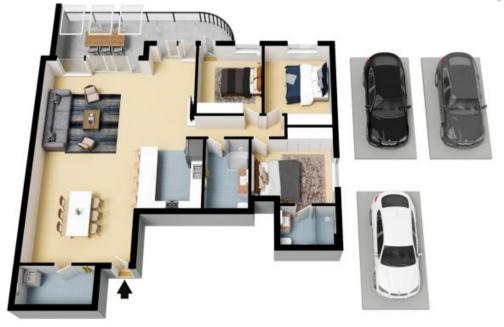

## 35/505-507 Rocky Point Road Sans Souci STONE BALCONY 8.7 x 3.0 M BEDROOM 2 3.1 x 3.1 M BEDROOM 3 3.2 x 3.7 M CAR SPACE 2 CAR SPACE 3 LOUNGE 4.8 x 3.4 M ROBE Level Basement 2 KITCHEN 3.0 x 3.2 M MASTER BEDROOM 3.8 x 4.4 M DINING 3.5 x 5.8 M CAR SPACE 1 STORAGE CAGE 25 M² Level Basement 1

## 35/505-507 Rocky Point Road Sans Souci

The floor plan is not to scale; measurements are indicative and in metres. All features included in this 3D plan are for inspiration purposes only.

This is not an exact replica of the property or the position of exterior elements. Plans should not be relied on. Interested parties should make and rely on their own enquiries.