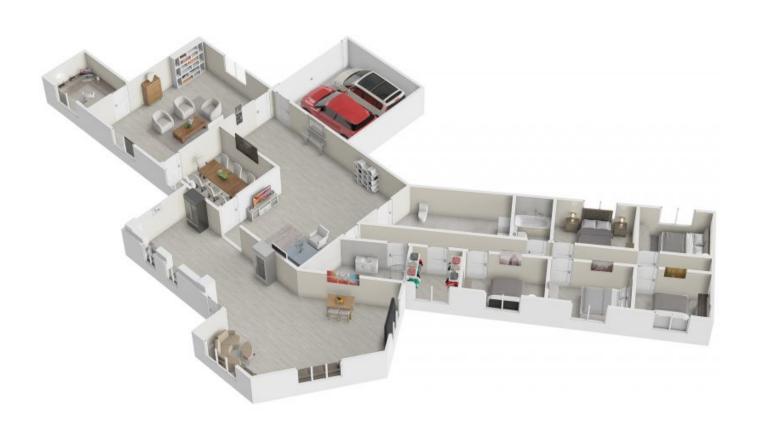

## "Spacious Home with Massive Development Potential in Serene Location"

Nestled amidst the picturesque surroundings of Wulkuraka, 120 Gregory St is a beautifully designed property that promises an exquisite escape from the hustle and bustle of city life. With five spacious bedrooms, two bathrooms, and an additional third toilet and shower room, this property ensures comfort and convenience throughout. Each bedroom is equipped with split-air conditioning systems and large built-in wardrobes.