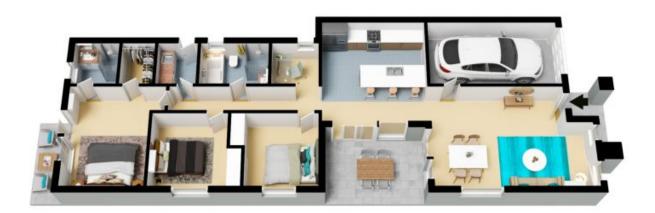

## Live parkside

We are excited to present this neat and tidy three bedroom home directly opposite Gregory Hills Parkland. Perfect for walks, playing with kids or exercise, the location of this home is a true stand out. Internally the property features a good sized lounge room, spacious kitchen and a separate study nook or kids play area. Please attend our scheduled showing as this one wont last long at all.

Features include:

- > Air conditioning
- > Wide fridge space
- > Built in wardrobes
- > Walk in robe and ensuite to main bedroom
- > Walking distance to shops, schools and parks
- > 900mm oven and gas cook top
- > Internal access to garage

Price:

\$830,000

**Chris Philp** 02 4625 0201

**Chris Philp** 02 4625 0201

The floor plan is not to scale; measurements are indicative and in metres. All features included in this 3D plan are for inspiration purposes only.