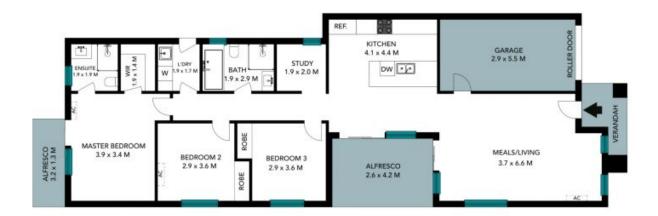

## Live parkside

We are excited to present this neat and tidy three bedroom home directly opposite Gregory Hills Parkland. Perfect for walks, playing with kids or exercise, the location of this home is a true stand out. Internally the property features a good sized lounge room, spacious kitchen and a separate study nook or kids play area. Please attend our scheduled showing as this one wont last long at all.

Features include:

- > Air conditioning
- > Wide fridge space
- > Built in wardrobes
- > Walk in robe and ensuite to main bedroom
- > Walking distance to shops, schools and parks
- > 900mm oven and gas cook top
- > Internal access to garage

Price:

\$830,000

**Chris Philp** 02 4625 0201

**Chris Philp** 02 4625 0201

The floor plan is not to scale; measurements are indicative and in metres. All features included in this 3D plan are for inspiration purposes only.