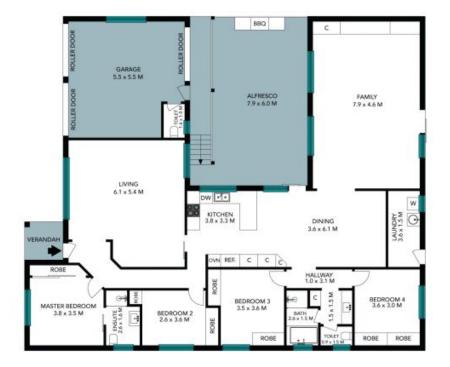

## Property Highlights:

- > 4 spacious bedrooms all boasting Built-in robes and ensuite to main.
- > 2 modern family bathrooms
- > 3 impressively large living areas perfect for entertainment or hosting events
- > Deluxe kitchen with dishwasher, electric Westinghouse oven and Bosche cooktop.
- > Internal laundry
- > LED downlights throughout

Price:

Contact Agent

**Tim Hills** 0401 815 295

**Tim Hills** 0401 815 295

• • •

The floor plan is not to scale; measurements are indicative and in metres. All features included in this 3D plan are for inspiration purposes only.