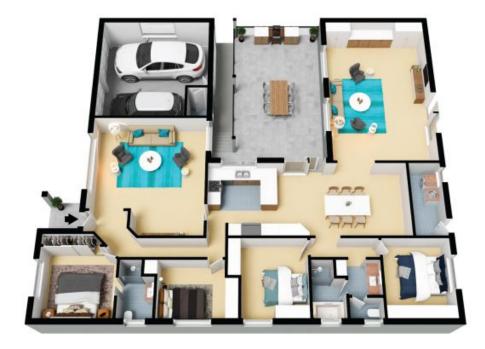

## Property Highlights:

- > 4 spacious bedrooms all boasting Built-in robes and ensuite to main.
- > 2 modern family bathrooms
- > 3 impressively large living areas perfect for entertainment or hosting events
- > Deluxe kitchen with dishwasher, electric Westinghouse oven and Bosche cooktop.
- > Internal laundry
- > LED downlights throughout

Price:

Contact Agent

**Tim Hills** 0401 815 295

**Tim Hills** 0401 815 295

• • •

The floor plan is not to scale; measurements are indicative and in metres. All features included in this 3D plan are for inspiration purposes only.