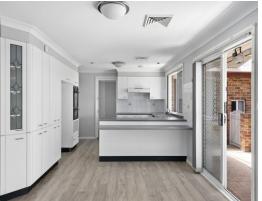

## Property Highlights:

- > 4 spacious bedrooms all boasting Built-in robes and ensuite to main.
- > 2 modern family bathrooms
- > 3 impressively large living areas perfect for entertainment or hosting events
- > Deluxe kitchen with dishwasher, electric Westinghouse oven and Bosche cooktop.
- > Internal laundry
- > LED downlights throughout