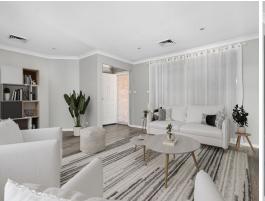

## Property Highlights:

- > 4 spacious bedrooms all boasting Built-in robes and ensuite to main.
- > 2 modern family bathrooms
- > 3 impressively large living areas perfect for entertainment or hosting events
- > Deluxe kitchen with dishwasher, electric Westinghouse oven and Bosche cooktop.
- > Internal laundry
- > LED downlights throughout