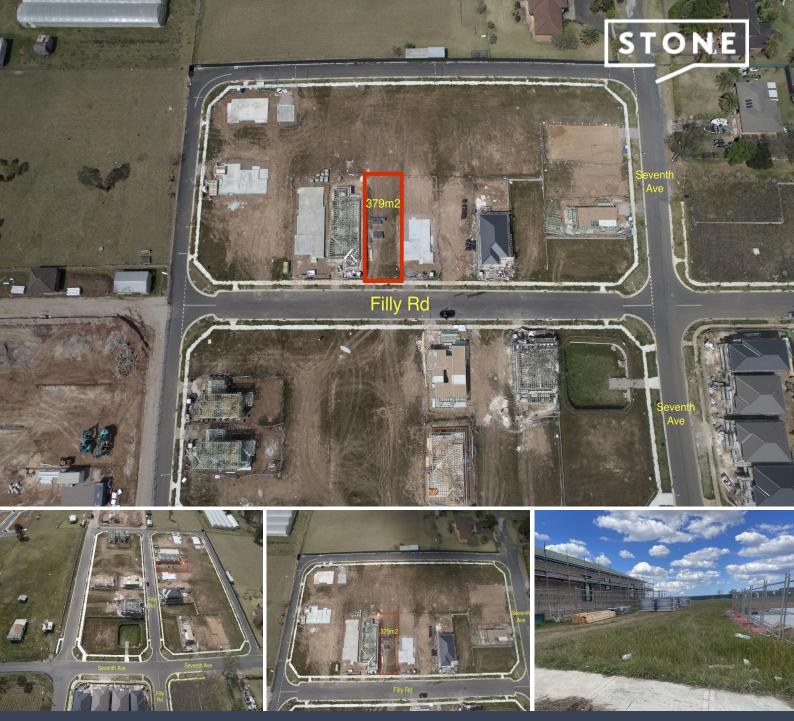

## 379m2 Registered Land for Sale in Austral

Price:

Contact Agent

Located in the heart of Austral,

Close to the Austral Public School and Bowling Club, this estate is been elaborately designed to create a real sense of community and belonging.

Land registered !!!!! Commence building anytime you like.