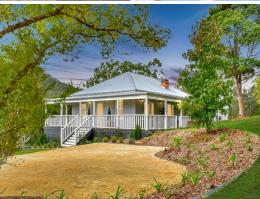

The first homestead, an original 1890's farmhouse which has been lovingly restored to its former glory inside and out. The home has a high end fit out and exudes style, elegance and charm. Wraparound verandah, high ceilings, gorgeous ironbark timber floors, French doors, designer lighting and an open stone fireplace are just a few of the many fine features this exquisite country home has to offer.