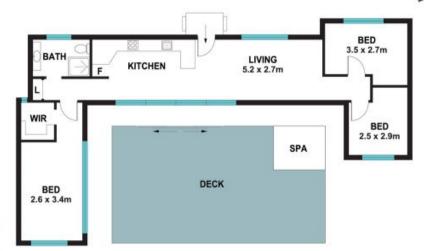

As you embark on your journey to build your dream home, you can take advantage of the contemporary style 3-bedroom temporary container accommodation that is already in place. This comfortable living space boasts modern amenities such as air conditioning, ensuring year-round comfort. The well-appointed kitchen and bathroom offer all the conveniences you need, while the main bedroom features a walk-in robe for added convenience.