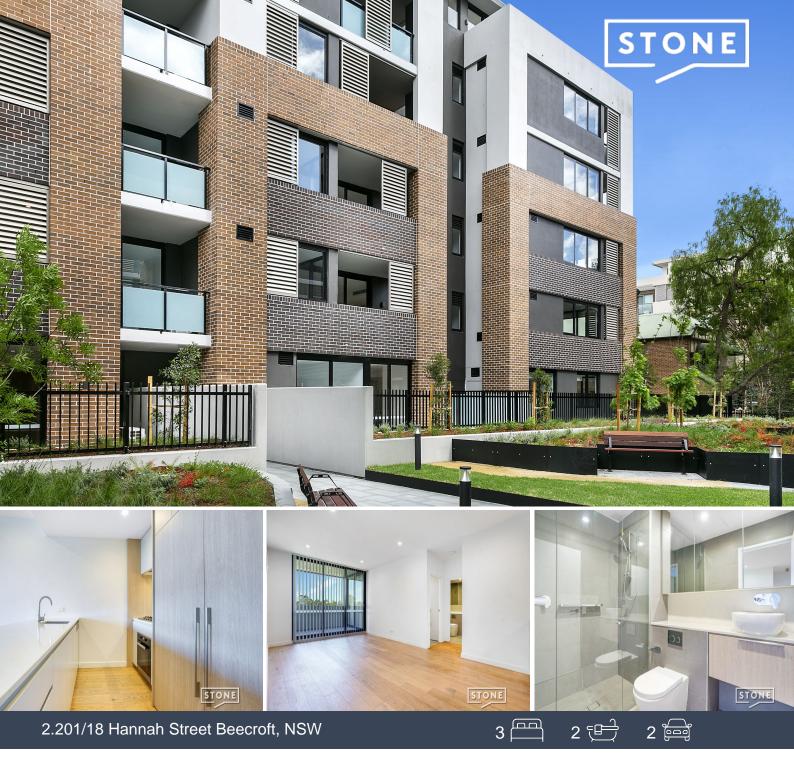

## Modern Three Bedroom Apartment

Located within the Beecroft Place complex, this bedroom apartment is fitted with quality fixtures and fittings throughout. Enjoy the convenience of being directly above the Beecroft Place shopping center and only 140 meters to Beecroft Train Station and Bus Stops.

- Spacious bedrooms with built-in wardrobes.
- Fully tiled ensuite and main bathroom.
- Sleek modern kitchen with gas cooking and dishwasher.
- Bright and airy open plan living and dining area with access to the balcony.
- Internal laundry with dryer.
- 2 security basement parking spaces.
- Building direct access to Woolworth supermarket & shops.