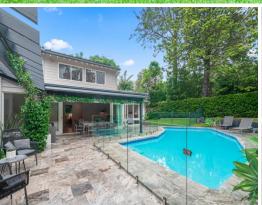

As it stands this cleverly designed, light and open home is wreathed in landscaped privacy and offers seamless immersion of interior living areas with outdoor entertaining and a sparkling pool. Perfect for multi-generational use the separate studio provides lavish space for in-laws or a home-based office.

- 1296sqm approx. of level land with DA approval for a rebuild masterpiece
- Premier east side location is a simple stroll to rail, village, and parks
- Immersive tranquillity with thriving landscaped gardens delivering privacy
- Two spacious living areas seamlessly connect to travertine entertaining area
- Stone kitchen, two ovens, island dining + dining room, butler's pantry/laundry
- Five bedrooms, plentiful built-in robes and storage, sublime garden views