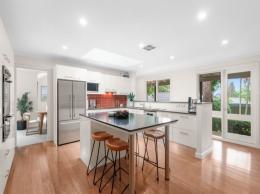

- 1296sqm approx. of level land with DA approval for a rebuild masterpiece
- Premier east side location is a simple stroll to rail, village, and parks
- Immersive tranquillity with thriving landscaped gardens delivering privacy
- Two spacious living areas seamlessly connect to travertine entertaining area
- Stone kitchen, two ovens, island dining + dining room, butler's pantry/laundry
- Five bedrooms, plentiful built-in robes and storage, sublime garden views