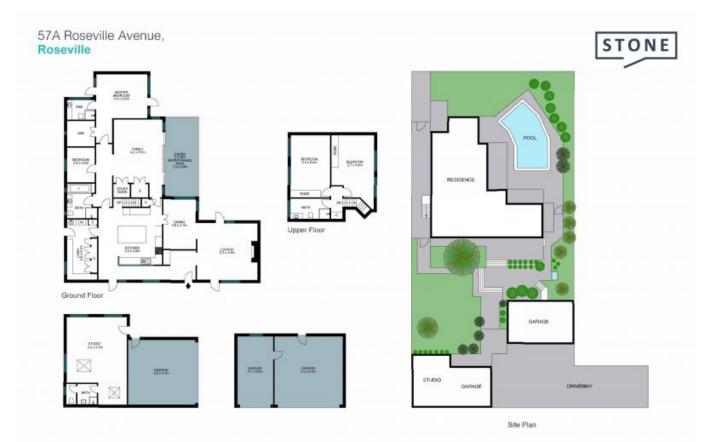

- 1296sqm approx. of level land with DA approval for a rebuild masterpiece
- Premier east side location is a simple stroll to rail, village, and parks
- Immersive tranquillity with thriving landscaped gardens delivering privacy
- Two spacious living areas seamlessly connect to travertine entertaining area
- Stone kitchen, two ovens, island dining + dining room, butler's pantry/laundry
- Five bedrooms, plentiful built-in robes and storage, sublime garden views

**Price:** Sold prior to auction

**Jill Henry** 0416 493 555

**Sahil Kotian** 0434 172 588

The site plan and floor plan are not to scale; measurements are indicative and in metres. Bushes and trees are placed for illustration purposes. Plans should not be relied on. Interested parties should make and rely on their own enquiries. All other information provided has been collected from reliable sources but cannot be guaranteed for accuracy.