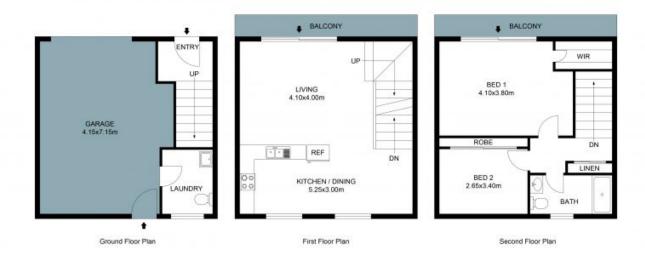

## **Convenient Location**

Positioned within walking distance to Gosford Railway Station and CBD, this spacious townhouse offers a sunny north facing aspect. This property consists of:

- Master bedroom with walk in wardrobe and balcony access.
- Second bedroom with built in wardrobe.
- Good size lounge room with balcony access and air conditioning.
- Neat kitchen with electric cooking.
- Shower over bath tub.
- Lock up garage with internal access and internal laundry.

The Floor plan is not to scale; measurements are indicative and in metres. Plans should not be relied on. Interested parties should make and rely on their own enquiries.

All other information provided has been collected from reliable sources but cannot be guaranteed for accuracy.