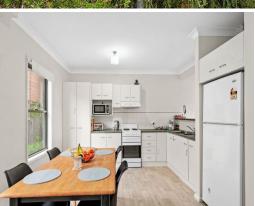

## **Convenient Location**

Positioned within walking distance to Gosford Railway Station and CBD, this spacious townhouse offers a sunny north facing aspect. This property consists of:

- Master bedroom with walk in wardrobe and balcony access.
- Second bedroom with built in wardrobe.
- Good size lounge room with balcony access and air conditioning.
- Neat kitchen with electric cooking.
- Shower over bath tub.
- Lock up garage with internal access and internal laundry.