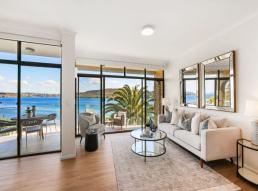

## Harbourfront trophy villa with private beach

\*ONLY AVAILABLE FOR A 5 MONTH LEASE\*

- Intimate views extend over a beach and reef to Manly Cove and North Harbour
- Gaze from Reef and Balmoral Beach to the Eastern Suburbs and city skyline
- Listen to waves gently lapping below or take in sunsets on the terrace or beach
- Generous living and dining embraces mesmerising floor-to-ceiling harbour views
- Glass sliders open to harbourside entertainers' terrace with glass balustrades
- Stylish open plan CaesarStone kitchen and dishwasher and water views
- Spacious bedrooms with built-ins, two open to private harbour-view balconies
- Main bedroom has an ensuite, ultra-chic bathrooms plus guest powder room