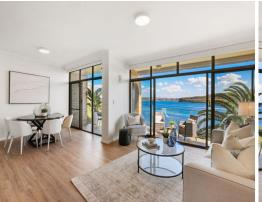

## Harbourfront trophy villa with private beach

\*ONLY AVAILABLE FOR A 5 MONTH LEASE\*

- Intimate views extend over a beach and reef to Manly Cove and North Harbour
- Gaze from Reef and Balmoral Beach to the Eastern Suburbs and city skyline
- Listen to waves gently lapping below or take in sunsets on the terrace or beach
- Generous living and dining embraces mesmerising floor-to-ceiling harbour views
- Glass sliders open to harbourside entertainers' terrace with glass balustrades
- Stylish open plan CaesarStone kitchen and dishwasher and water views
- Spacious bedrooms with built-ins, two open to private harbour-view balconies
- Main bedroom has an ensuite, ultra-chic bathrooms plus guest powder room