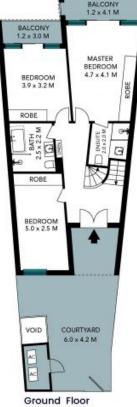

## 8/19A Addison Road Manly

1st Floor

The floor plant is not to epoke measurements are includive and in menne, ball-only word on the even and in poster. Plan wholl not be relied on, intervebed confee and out implies and why on their own emplies. At other intermediate provides has been collected from wellow excurse but our

## 8/19A Addison Road Manly

Lower Ground Floor

1st Floor

The floor plan is not to scale; measurements are indicative and in metres. All features included in this 3D plan are for inspiration purposes only.

This is not an exact replica of the property or the position of exterior elements. Plans should not be relied on interested parties should make and rely on their own enquiries.