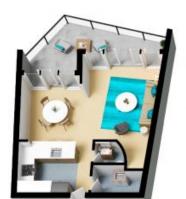

## 8/19A Addison Road Manly

1st Floor

The floor plant is not to epoke measurements are includive and in menne, ball-only word on the even and in poster. Plan wholl not be relied on, intervebed confee and out implies and why on their own emplies. At other intermediate provides has been collected from wellow excurse but our

## 8/19A Addison Road Manly

Lower Ground Floor

1st Floor

The floor plan is not to scale; measurements are indicative and in metres. All features included in this 3D plan are for inspiration purposes only.

This is not an exact replica of the property or the position of exterior elements. Plans should not be relied on interested parties should make and rely on their own enquiries.