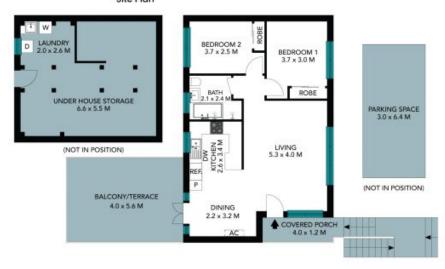

## Key Features:

- North-facing living room with an airy and bright ambience.
- Spacious bedrooms with built-in wardrobes in all bedrooms.
- Separate shower and bathtub provide a soothing retreat for relaxation.
- Large outdoor entertaining deck perfect for gatherings and relaxation.
- Large under-house storage and spacious backyard, perfect for gardening enthusiasts and outdoor activities.
- Dedicated car space and generous street parking.

The floor plan is not to scale; measurements are indicative and in metres. All features included in this 3D plan are for inspiration purposes only.

This is not an exact replica of the property or the position of exterior elements. Plans should not be relied on. Interested parties should make and rely on their own enquiries.