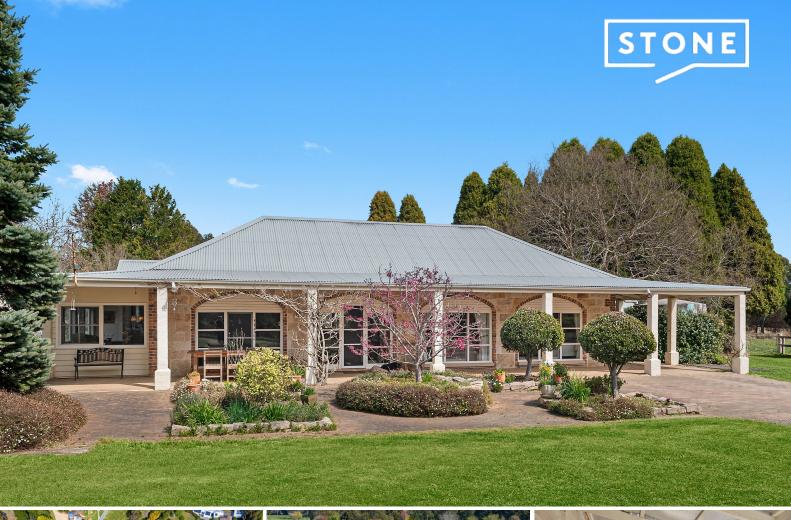

75 Greasons Road Bundanoon, NSW

3 🕮

2 閏

2

#### 'Budlee'

Nestled down a quiet country lane and only minutes from the town centre of Bundanoon, Budlee is the epitome of country charm offering peace and tranquillity set on just over four and a half acres of pasture improved land and beautiful cottage gardens.

Built from local Bundanoon sandstone, it presents magnificently inside and out providing beautiful surroundings for a beautiful new life perfect for the equestrian enthusiast, hobby farmer or as a rural retreat! There are also options for subdivision and development to further take advantage of the property's spectacular location and lifestyle offerings, subject to council approval.

Price:

Price Guide \$2,400,000

Features include:...

•••

- Land size of just over four and a half acres

\*\*Disclaimer: Stone Real Estate believes that this information is correct but does not war...

**Craig Bailey** 0407 265 111