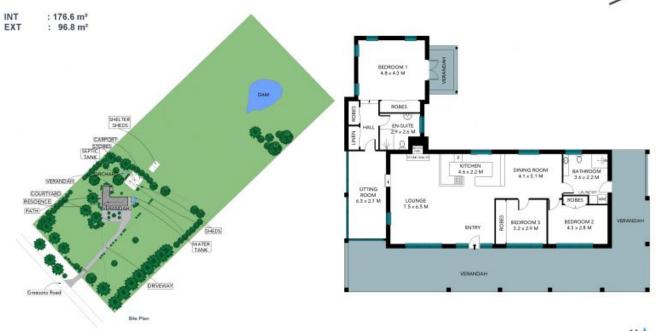

#### Bundanoon

INT : 176.6 m<sup>2</sup> EXT : 96.8 m<sup>2</sup>

The site plan and floor plan are not to scale; measurements are indicative and in metres. Bushes and trees are placed for illustration purposes. Plans should not be relied on. Interested parties should make and rely on their own enquiries. All other information provided has been collected from reliable sources but cannot be guaranteed for accuracy.

### Bundanoon

The site plan and floor plan are not to scale; measurements are indicative and in metres. Bushes and trees are placed for illustration purposes. Plans should not be relied on. Interested parties should make and rely on their own enquiries. All other information provided has been collected from reliable sources but cannot be guaranteed for accuracy.