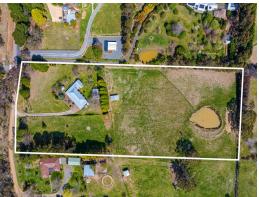

#### 'Budlee'

Nestled down a quiet country lane and only minutes from the town centre of Bundanoon, Budlee is the epitome of country charm offering peace and tranquillity set on just over four and a half acres of pasture improved land and beautiful cottage gardens.

Built from local Bundanoon sandstone, it presents magnificently inside and out providing beautiful surroundings for a beautiful new life perfect for the equestrian enthusiast, hobby farmer or as a rural retreat! There are also options for subdivision and development to further take advantage of the property's spectacular location and lifestyle offerings, subject to council approval.

Price:

Price Guide \$2,400,000

Features include:...

•••

- Land size of just over four and a half acres

\*\*Disclaimer: Stone Real Estate believes that this information is correct but does not war...

**Craig Bailey** 0407 265 111