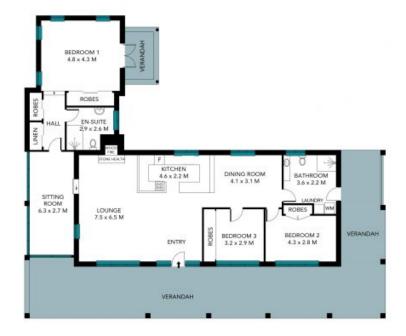

## 75 Greasons Road

# 75 Greasons Road

### Bundanoon

The site plan and floor plan are not to scale; measurements are indicative and in metres. Bushes and trees are placed for illustration purposes. Plans should not be relied on. Interested parties should make and rely on their own enquiries. All other information provided has been collected from reliable sources but cannot be guaranteed for accuracy.