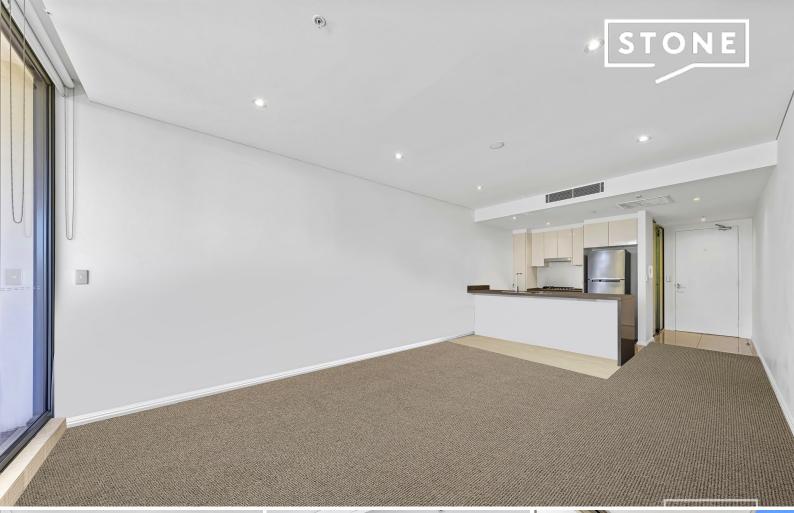

## Spacious One-Bedroom Apartment in the Heart of Zetland for Sale

This stylish one-bedroom apartment with a study next to Green Square train station offers a comfortable and convenient urban lifestyle. Here are some key features and highlights of the property:

Kitchen: The apartment features a full-sized kitchen equipped with modern appliances, providing the necessary amenities for cooking and meal preparation.

Bedroom: The bedroom is spacious and includes a built-in wardrobe, offering ample storage space.