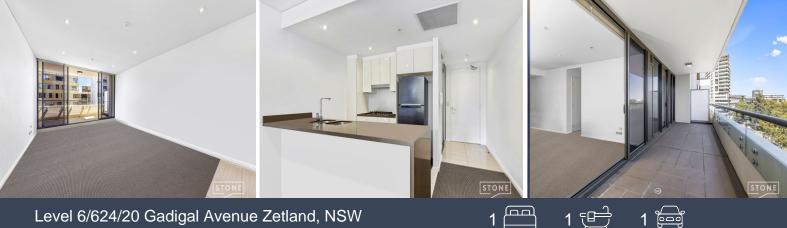

## Spacious One-Bedroom Apartment in the Heart of Zetland for Sale

This stylish one-bedroom apartment with a study next to Green Square train station offers a comfortable and convenient urban lifestyle. Here are some key features and highlights of the property:

Location: The apartment is situated in the heart of Zetland, making it highly accessible and convenient for city living.

Study Area: The inclusion of an extra study area is ideal for those who need a dedicated workspace, especially for work-from-home arrangements.

Kitchen: The apartment features a full-sized kitchen equipped with modern appliances, providing the necessary amenities for cooking and meal preparation.

Bedroom: The bedroom is spacious and includes a built-in wardrobe, offering ample storage space.