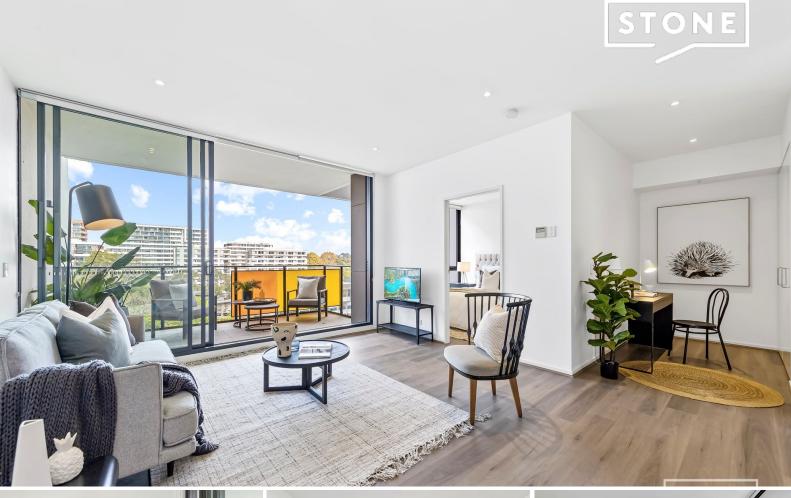

## One Bed + Study Apt in heart of Macquarie Park

This 1-bedroom + study apartment in the heart of Macquarie Park offers a convenient and modern living experience. Here are some key features and highlights of the property:

- 1. Location: The apartment is conveniently located in Macquarie Park, making it accessible to various amenities and services.
- 2. Size: The apartment is spacious, measuring 87 square meters, providing ample living space.
- 3. Layout: It features an open-plan kitchen, which often creates a sense of space and connectivity in the living area.
- 4. Kitchen: The kitchen comes equipped with high-quality built-in appliances, which can be a significant convenience for cooking and meal preparation.

6. Security: The property offers secure parking, a storage cage, intercom system, and duct...

Price: Contact Agent
Council Rates: \$318.00 p/q
Water Rates: \$158.45 p/q
Strata Rates: \$1,152.00 p/q

**Jan (Qi) Zhou** 0403611359