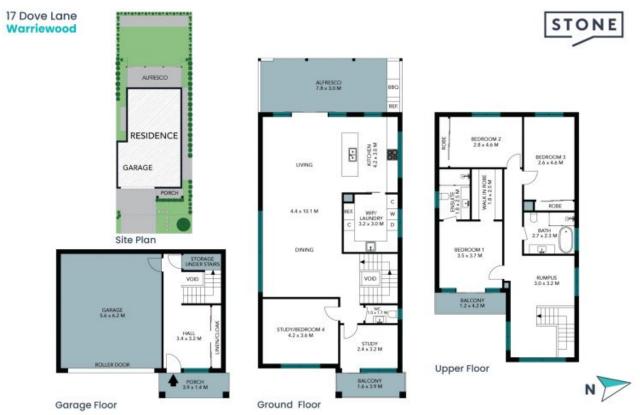

**Kieran Fitzgerald** 0435 714 947

<sup>- 4</sup> generous bedrooms including a superb master suite with an ensuite, dressing room and private balcony

The site plan and floor plan are not to scale; measurements are indicative and in metres. Bushes and trees are placed for illustration purposes. Plans should not be relied on. Interested parties should make and rely on their own enquiries. All other information provided has been collected from reliable sources but cannot be guaranteed for accuracy.