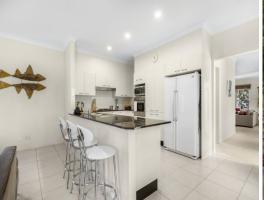

- Open plan living and dining area effortlessly extending to the outdoors
- North-East facing backyard and manicured gardens, perfect for entertaining
- Additional family/lounge room and home office or 5th bedroom on the lower level
- Stone kitchen with gas cooking, island bench and ample cupboard space
- Ducted reverse cycle air-conditioning and upgraded NBN connection