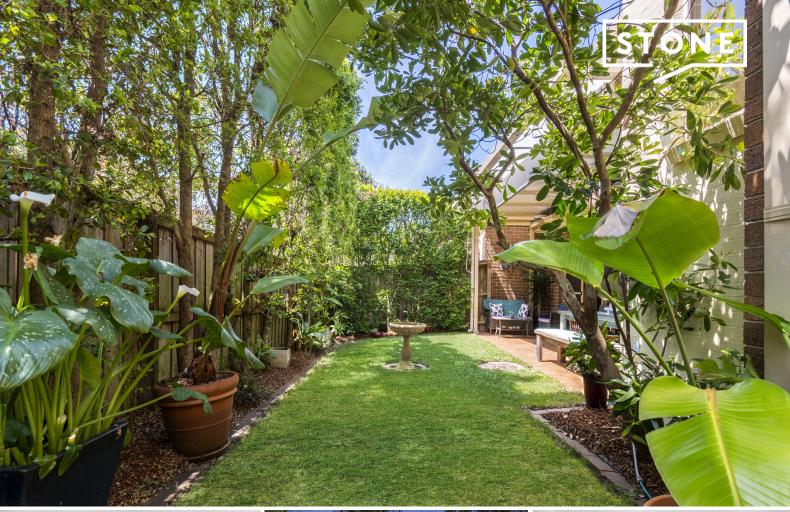

Beautifully designed and impressive in scale, featuring multiple indoor/outdoor entertaining areas, this impeccably finished two-storey home is framed by manicured landscaped gardens and is filled with natural light through large window fronts due to the North-Easterly rear aspect. Offering the ultimate in relaxed contemporary living and easy entertaining, just moments to child-friendly parks, shops, schools and beautiful beaches.

- Open plan living and dining area effortlessly extending to the outdoors
- North-East facing backyard and manicured gardens, perfect for entertaining
- Additional family/lounge room and home office or 5th bedroom on the lower level
- Stone kitchen with gas cooking, island bench and ample cupboard space
- Ducted reverse cycle air-conditioning and upgraded NBN connection