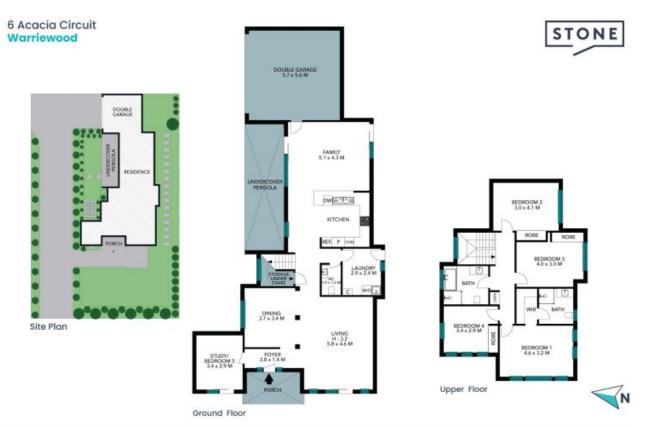

 Price:
 SOLD \$2,300,000

 Council Rates:
 \$487.00 p/q

 Water Rates:
 \$173.00 p/q

**Trent McKay** 0419 288 867

Judy Fitzgerald 0422 651 655

The site plan and floor plan are not to scale; measurements are indicative and in metres. Bushes and trees are placed for illustration purposes. Plans should not be relied on. Interested parties should make and rely on their own enquiries. All other information provided has been callected from reliable sources but cannot be guaranteed for accuracy.

## 6 Acacia Circuit Warriewood

Upper Floor

The floor plan is not to scale; measurements are indicative and in metres. All features included in this 3D plan are for inspiration purposes only.

This is not an exact replica of the property or the position of exterior elements. Plans should not be relied on. Interested parties should make and rely on their own enquiries.