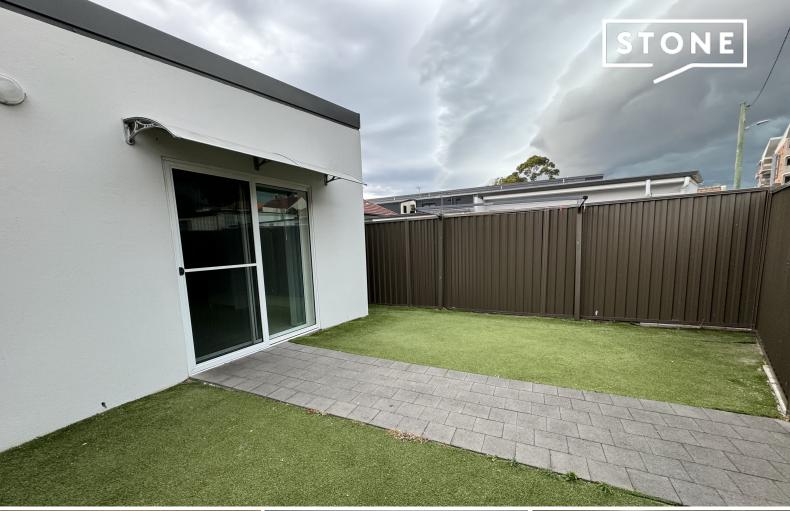

## 2 Bedroom granny flat (Entrance from Heston Lane)

This renovated granny flat provide you private access from Heston Lane, it is perfectly located within walking distance to Rockdale and Banksia station, Schools, Shops & Cafes;

## Offering

- \* 2 bedrooms both with built in robes and timber floors
- \* Ducted air conditioning and double glazed doors and windows throughout
- \* Tiled living area
- \* Floor to ceiling tiled bathroom and laundry
- \* Kitchen with gas cooking
- \* 2 courtyards
- \* Street parking
- \* ENTRANCE FROM HESTON LANE