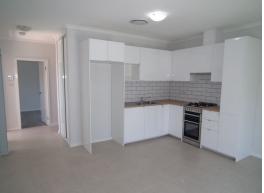

## Offering

- \* 2 bedrooms both with built in robes and timber floors
- \* Ducted air conditioning and double glazed doors and windows throughout
- \* Tiled living area
- \* Floor to ceiling tiled bathroom and laundry
- \* Kitchen with gas cooking
- \* 2 courtyards
- \* Street parking
- \* ENTRANCE FROM HESTON LANE