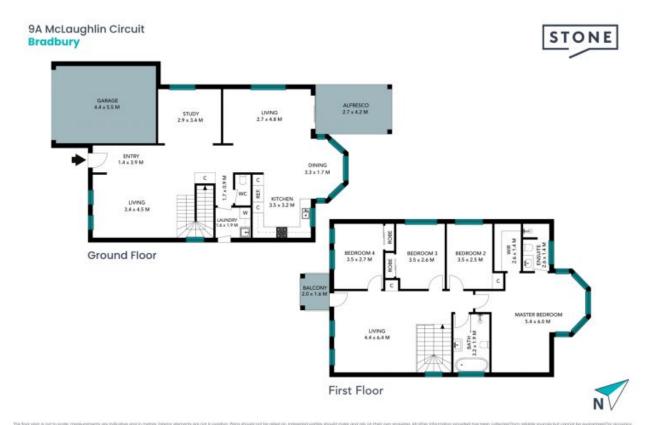

## Renovated & ready

Discover the perfect home in Bradbury! This stunning 4-bedroom, double storey property has undergone a magnificent renovation, seamlessly blending modern elegance with classic charm. Situated in a desirable neighbourhood, this home is a true treasure waiting to be uncovered.

4 spacious bedrooms, each with abundant natural light and storage, 2 modern bathrooms with sleek fixtures and contemporary design fill the upstairs level, along with a spacious living space to separate kids and parents.

Open-concept kitchen with high-end appliances and ample counter space that flows effortlessly to the outdoor area and family room. Enjoy a fully fitted out study, extra living space downstairs and a low maintenance backyard.

## 9A McLaughlin Circuit Bradbury

The floor plan is not to scale; measurements are indicative and in metres. All features included in this 3D plan are for inspiration purposes only.

This is not an exact replica of the property or the position of exterior elements. Plans should not be relied on. Interested parties should make and rely on their own enquiries.