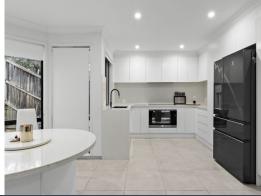

Open-concept kitchen with high-end appliances and ample counter space that flows effortlessly to the outdoor area and family room. Enjoy a fully fitted out study, extra living space downstairs and a low maintenance backyard.