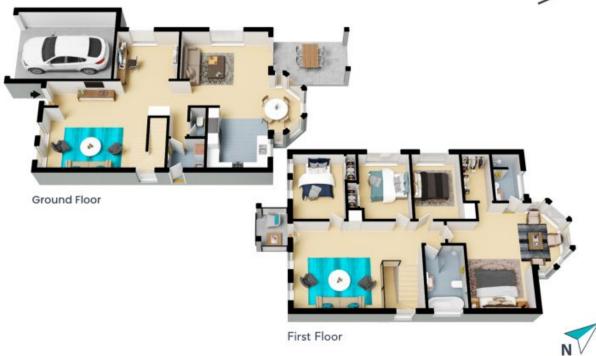

## Renovated & ready

Discover the perfect home in Bradbury! This stunning 4-bedroom, double storey property has undergone a magnificent renovation, seamlessly blending modern elegance with classic charm. Situated in a desirable neighbourhood, this home is a true treasure waiting to be uncovered.

4 spacious bedrooms, each with abundant natural light and storage, 2 modern bathrooms with sleek fixtures and contemporary design fill the upstairs level, along with a spacious living space to separate kids and parents.

Open-concept kitchen with high-end appliances and ample counter space that flows effortlessly to the outdoor area and family room. Enjoy a fully fitted out study, extra living space downstairs and a low maintenance backyard.

## 9A McLaughlin Circuit Bradbury

The floor plan is not to scale; measurements are indicative and in metres. All features included in this 3D plan are for inspiration purposes only.

This is not an exact replica of the property or the position of exterior elements. Plans should not be relied on. Interested parties should make and rely on their own enquiries.