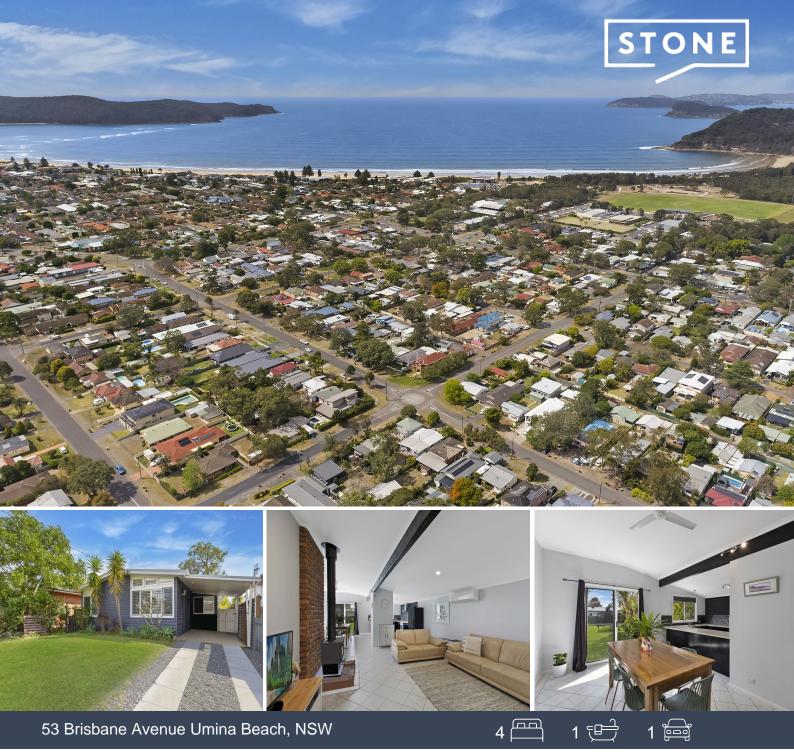

## Perfectly positioned with 720 SQM North facing yard

Positioned perfectly with the key family needs in mind - Walk to the beach - Walk to the shops - Walk to School AND with a huge north facing backyard.

53 Brisbane Avenue ticks all the boxes for those looking for a family home with room to extend or grow. This property is spoilt for space with the enormous private leafy back yard, four generous bedrooms, open plan living and dining plus a renovated bathroom.

Features include: 720 SQM North facing backyard 4 Bedrooms all with built in robes Renovated bathroom triple vanity and dual showerhead Large, renovated kitchen with breakfast bar overlooks the enormous north facing backyard Open plan living and dining Combustion fireplace for those warm winter nights Timber and tiled floors