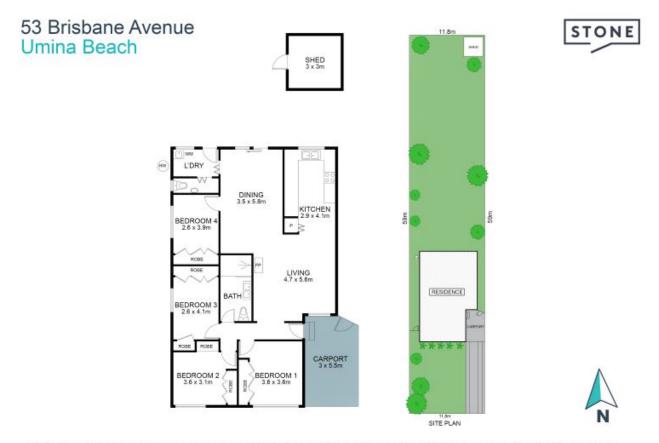

Features include: 720 SQM North facing backyard 4 Bedrooms all with built in robes Renovated bathroom triple vanity and dual showerhead Large, renovated kitchen with breakfast bar overlooks the enormous north facing backyard Open plan living and dining Combustion fireplace for those warm winter nights Timber and tiled floors

\$1,170,000 Price: Council Rates: \$2,310.55/year (approx) Water Rates:

\$994.02/year (approx)

Joshua Young 0431 324 498

Joshua Young 0431 324 498

The site plan and floor plan are not to scale; measurement are indicative in meters. Bushes and trees are placed for illustration purposes. Plans should not be relied on. Interested parties should make and rely on thier own inquiries. All other information provided has been collected from reliable sources but cannot be guaranted for accuracy.