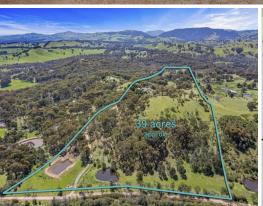

## House on the hill

If you're looking for the peace and quiet of secluded, country living then look no further. Enjoy your private 39-acre property with views of the rolling hills and dams from your loungeroom.

## Features:?

- 3 bedrooms (main with WIR)
- Separate living and dining
- Kitchen overlooking landscaped gardens
- Combustion wood fire + reverse cycle split system
- Large 6 x 12m shed/workshop on concrete slab + power
- Two double carports
- Four dams
- Three water tanks