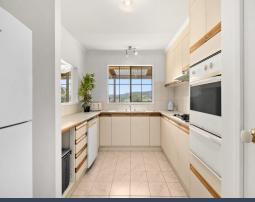

## Features:?

- 3 bedrooms (main with WIR)
- Separate living and dining
- Kitchen overlooking landscaped gardens
- Combustion wood fire + reverse cycle split system
- Large 6 x 12m shed/workshop on concrete slab + power
- Two double carports
- Four dams
- Three water tanks