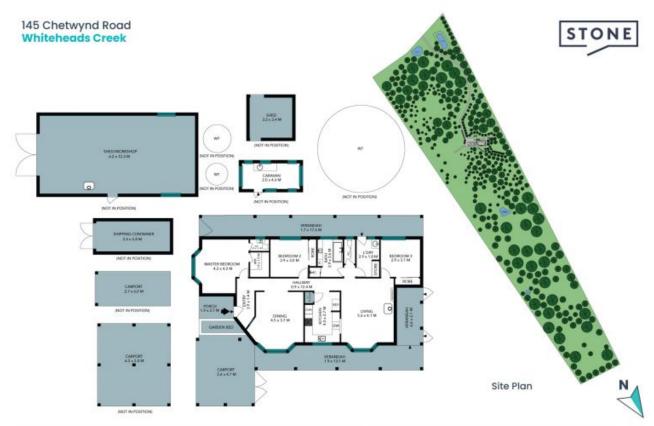

## Features:?

- 3 bedrooms (main with WIR)
- Separate living and dining
- Kitchen overlooking landscaped gardens
- Combustion wood fire + reverse cycle split system
- Large 6 x 12m shed/workshop on concrete slab + power
- Two double carports
- Four dams
- Three water tanks

Rental Appraisal: \$500 - \$550pw

**Price:** \$800,000-\$850,000 **Council Rates:** \$2,300.00/year (approx)

**Dean Zammit** 0405 140 704

**Teleisha Godfrey** 0407 529 378

The site plan and floor plan are not to scale; measurements are indicative and in metres. Bushes and trees are placed for illustration purposes. Plans should not be relied on interested parties should make and rely on their own enquiries. All other information provided has been callected from reliable sources but cannot be guaranteed for accuracy.