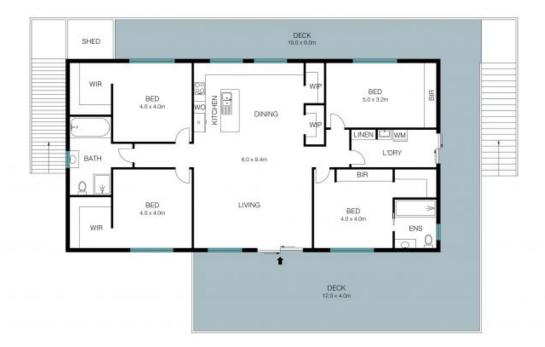

- Spacious four bedroom, eco friendly (flood free) home on approximately 30 acres.
- The generous main bedroom incorporate walk in robe, built-in-robe and beautiful en-suite.
- Extensive Macdonald River frontage with private sandy beach.
- Arable acres suitable for livestock with multiple fenced paddocks.

**Price:** Vendor Says Sell: \$1,380,000-\$1,440,000

Council Rates: \$423.00 p/q

**Rhys Coles** 0406 704 040

Sally Thomson 0437 454 942

The Soor plan is not to scale, measurements are indicative and in metres. Exterior elements are not in position. Plans should not be relied an interested parties should make and rely an their own enquiries