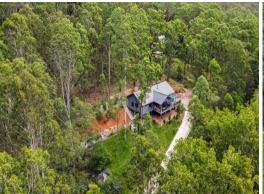

## Flood Free 30 Acre Eco-Friendly Retreat

A private rural splendour positioned on 30 acres of arable riverfront land with a near new flood free eco-friendly home. Enjoy the peace, serenity and beauty of this easily commutable property, nestled between Wisemans Ferry and St Albans, just 90 minutes from Sydney and the Central Coast.

- Spacious four bedroom, eco friendly (flood free) home on approximately 30 acres.
- The generous main bedroom incorporate walk in robe, built-in-robe and beautiful en-suite.
- Extensive Macdonald River frontage with private sandy beach.
- Arable acres suitable for livestock with multiple fenced paddocks.