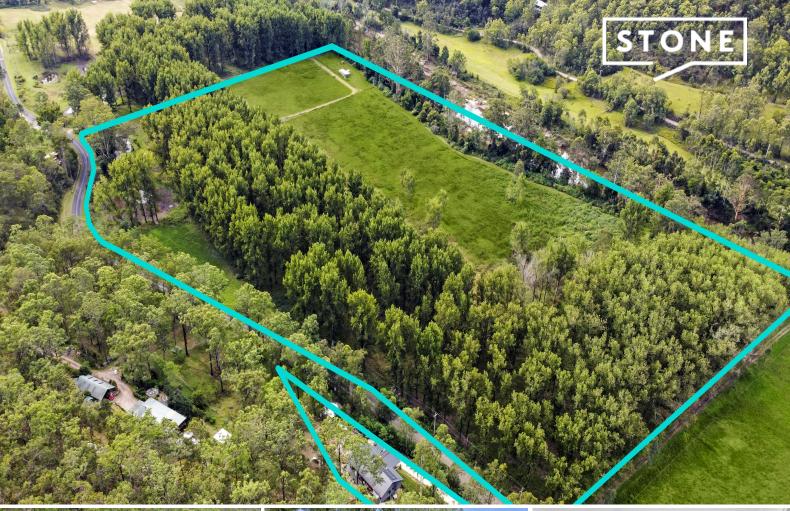

## Flood Free 30 Acre Eco-Friendly Retreat

A private rural splendour positioned on 30 acres of arable riverfront land with a near new flood free eco-friendly home. Enjoy the peace, serenity and beauty of this easily commutable property, nestled between Wisemans Ferry and St Albans, just 90 minutes from Sydney and the Central Coast.

Run livestock with 29 acres of flat arable land and 4 fenced paddocks across the road from the home. This part of the property has a 485 metre frontage to the Macdonald River with flat arable acres featuring a poplar plantation providing privacy, protection and shade. Water can be pumped for the river or from the large dam....

- Spacious four bedroom, eco friendly (flood free) home on approximately 30 acres.
- The generous main bedroom incorporate walk in robe, built-in-robe and beautiful en-suite.
- Extensive Macdonald River frontage with private sandy beach.
- Arable acres suitable for livestock with multiple fenced paddocks.