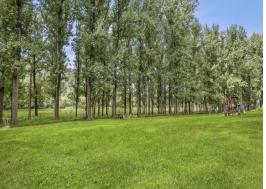

Run livestock with 29 acres of flat arable land and 4 fenced paddocks across the road from the home. This part of the property has a 485 metre frontage to the Macdonald River with flat arable acres featuring a poplar plantation providing privacy, protection and shade. Water can be pumped for the river or from the large dam....