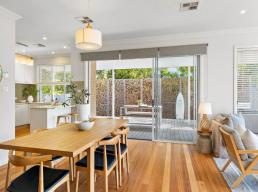

- Blackbutt timber flooring and an abundance of natural lighting frame a modern interior
- Breezy indoor/outdoor flow from comfortable open family spaces to a sunny rear yard
- Sleek kitchen featuring stone top benches, semi-butler's pantry, natural gas cooking
- Spacious and modern decked entertaining area, offering a very private area great for hosting functions
- Master bedroom features a large balcony, walk-in wardrobe and ensuite access