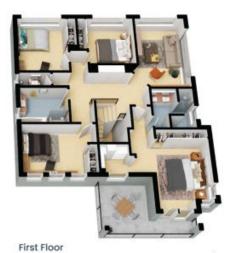

## 15 Greenhills Street Greenhills Beach

Ground Floor

The floor plan is not to scale; measurements are indicative and in metres. All features included in this 3D plan are for inspiration purposes only.

This is not an exact replica of the property or the position of exterior elements. Plans should not be relied on. Interested parties should make and rely on their own enquiries.