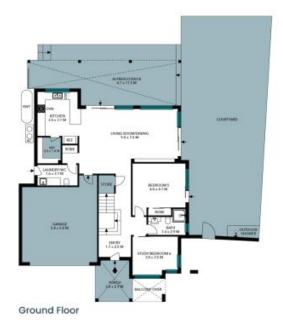

## 15 Greenhills Street Greenhills Beach

Ground Floor

The floor plan is not to scale; measurements are indicative and in metres. All features included in this 3D plan are for inspiration purposes only.

This is not an exact replica of the property or the position of exterior elements. Plans should not be relied on. Interested parties should make and rely on their own enquiries.