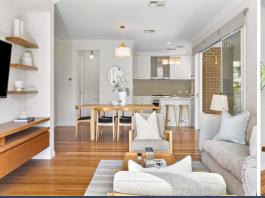

- Blackbutt timber flooring and an abundance of natural lighting frame a modern interior
- Breezy indoor/outdoor flow from comfortable open family spaces to a sunny rear yard
- Sleek kitchen featuring stone top benches, semi-butler's pantry, natural gas cooking
- Spacious and modern decked entertaining area, offering a very private area great for hosting functions
- Master bedroom features a large balcony, walk-in wardrobe and ensuite access