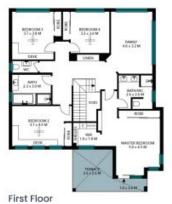

## 15 Greenhills Street Greenhills Beach

Ground Floor

The floor plan is not to scale; measurements are indicative and in metres. All features included in this 3D plan are for inspiration purposes only.

This is not an exact replica of the property or the position of exterior elements. Plans should not be relied on. Interested parties should make and rely on their own enquiries.