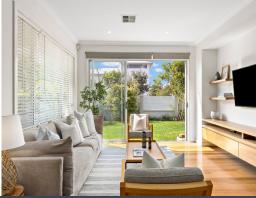

- Blackbutt timber flooring and an abundance of natural lighting frame a modern interior
- Breezy indoor/outdoor flow from comfortable open family spaces to a sunny rear yard
- Sleek kitchen featuring stone top benches, semi-butler's pantry, natural gas cooking
- Spacious and modern decked entertaining area, offering a very private area great for hosting functions
- Master bedroom features a large balcony, walk-in wardrobe and ensuite access