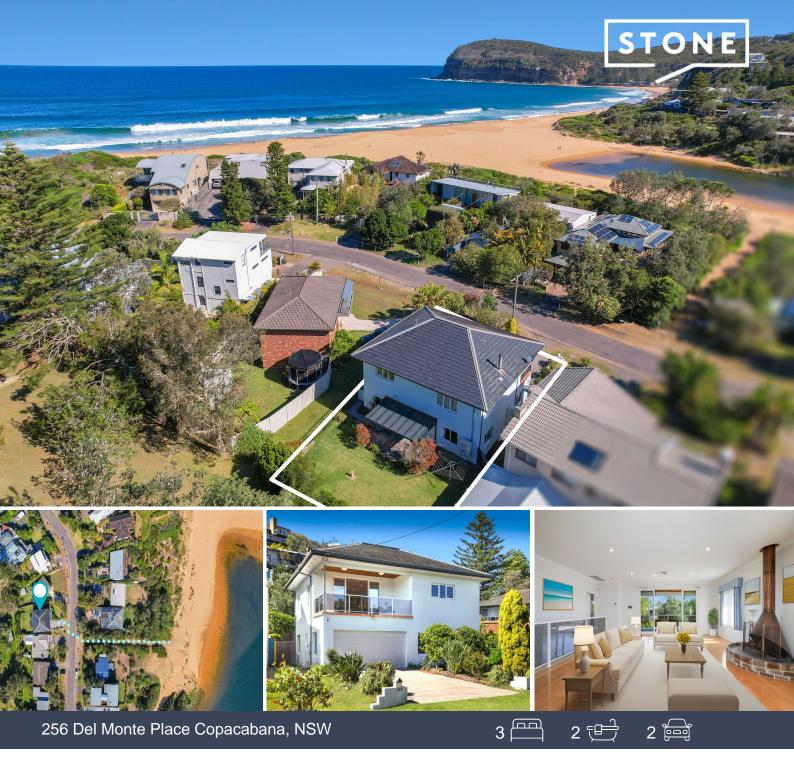

## Beachside bliss

Don't miss this incredible opportunity to set yourself up within a stone's throw of Copacabana beach. This solid and spacious property is set on a beautiful sun-drenched level parcel of land, and is ideally located directly across the road from a short path onto the sand.

- 2-minute walk to the beach via pathway directly opposite
- Rear north to north-east facing aspect, allows for plenty of natural light
- Beautiful large backyard with rear patio
- Extra large main living area with fireplace
- Double-glazed windows throughout
- Ducted air conditioning
- Extra large master bedroom

## 256 Del Monte Place STONE Copacabana 18.9M .......... UNDERCOVER ENTERTAINING PATIO 5.4 x 3.2M UNDERCOVER ENTERTAINING PATIO BEDROOM 6 x 4M BEDROOM 4.6 x 3.8M LIVING 47 x 4.5M BATH 2.4 x LBM 90.2W LIVING 7.2 x 7.8M FP ÷ E HW MOUE RESIDENCE HORCH DOUBLE LOCK-UP GARAGE 6 x 6.6M IN ROBE 8ATH 28×29 LAUNDR) FOVER PORC WALK-IN ROBE KITCHEN 3.5 x 3.4M MASTER BEDROOM 5.5 x 3.8M BALCONY 6.2 x 2.BM DINING 22×2.6M 0 ..... Ground Floor First Floor Site Plan 18,28