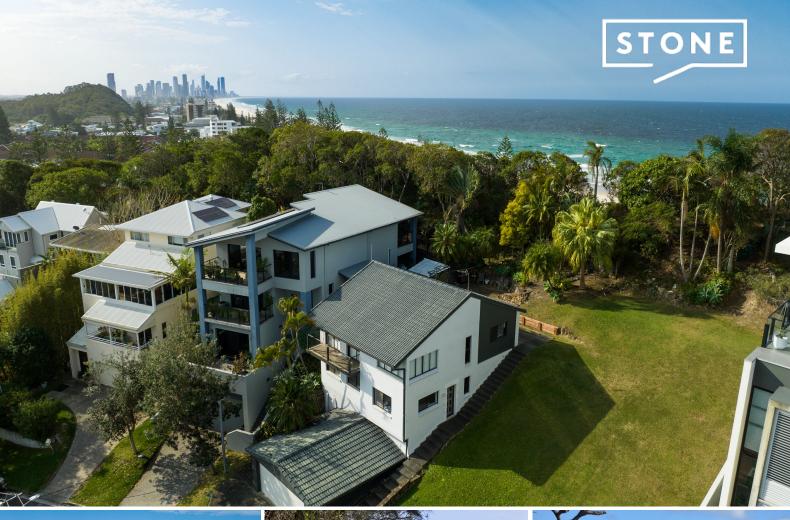

27 Brakes Crescent Miami, QLD

## Sitting on a Gold Mine

Stone Real Estate Carrara is proud to present to the market a unique opportunity on Miami Headland.

With 412m2 of medium Density Zoned land, this allotment is one of only 14 Ocean front properties on Brakes Cres, making it a smart investment strategy.

There is also an opportunity to purchase the vacant block adjoining to create a super lot if desired to build a statement home.

For more information, please do not hesitate to contact me today.

2 🖽

Inspect: