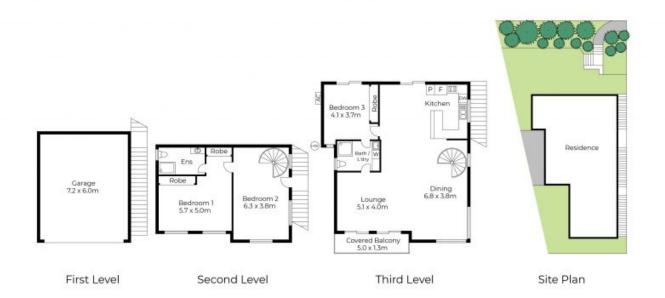

Saturday, 11th May 2024 11:15 - 11:45 Wednesday, 15th May 2024 4:00 - 4:30

Price:

Offers Over \$3,750,000

**Shaun Darcy** 0427 742 863

First Level

Second Level

Third Level

Floor plans and site plans are for flustrative purposes only. They are not part of any legal document or title and are subject to errors, cretisation, and inaccuracies. Whitst every attempt has been made to ensure the accuracy of this plan, measurements of doors, windows, rooms, cupto

APPROXIMATE AREA LIVING AREA : 222 m²

Floor plans and site plans are for illustrative purposes only. They are not part of any legal document or title and are subject to errors, ornisation, and inaccuracies. Whitst every attempt has been made to ensure the accuracy of this plan, measurements of doors, windows, rooms, outploands etc are approximate only.

APPROXIMATE AREA LIVING AREA : 222 m² TOTAL AREA : 228 m²